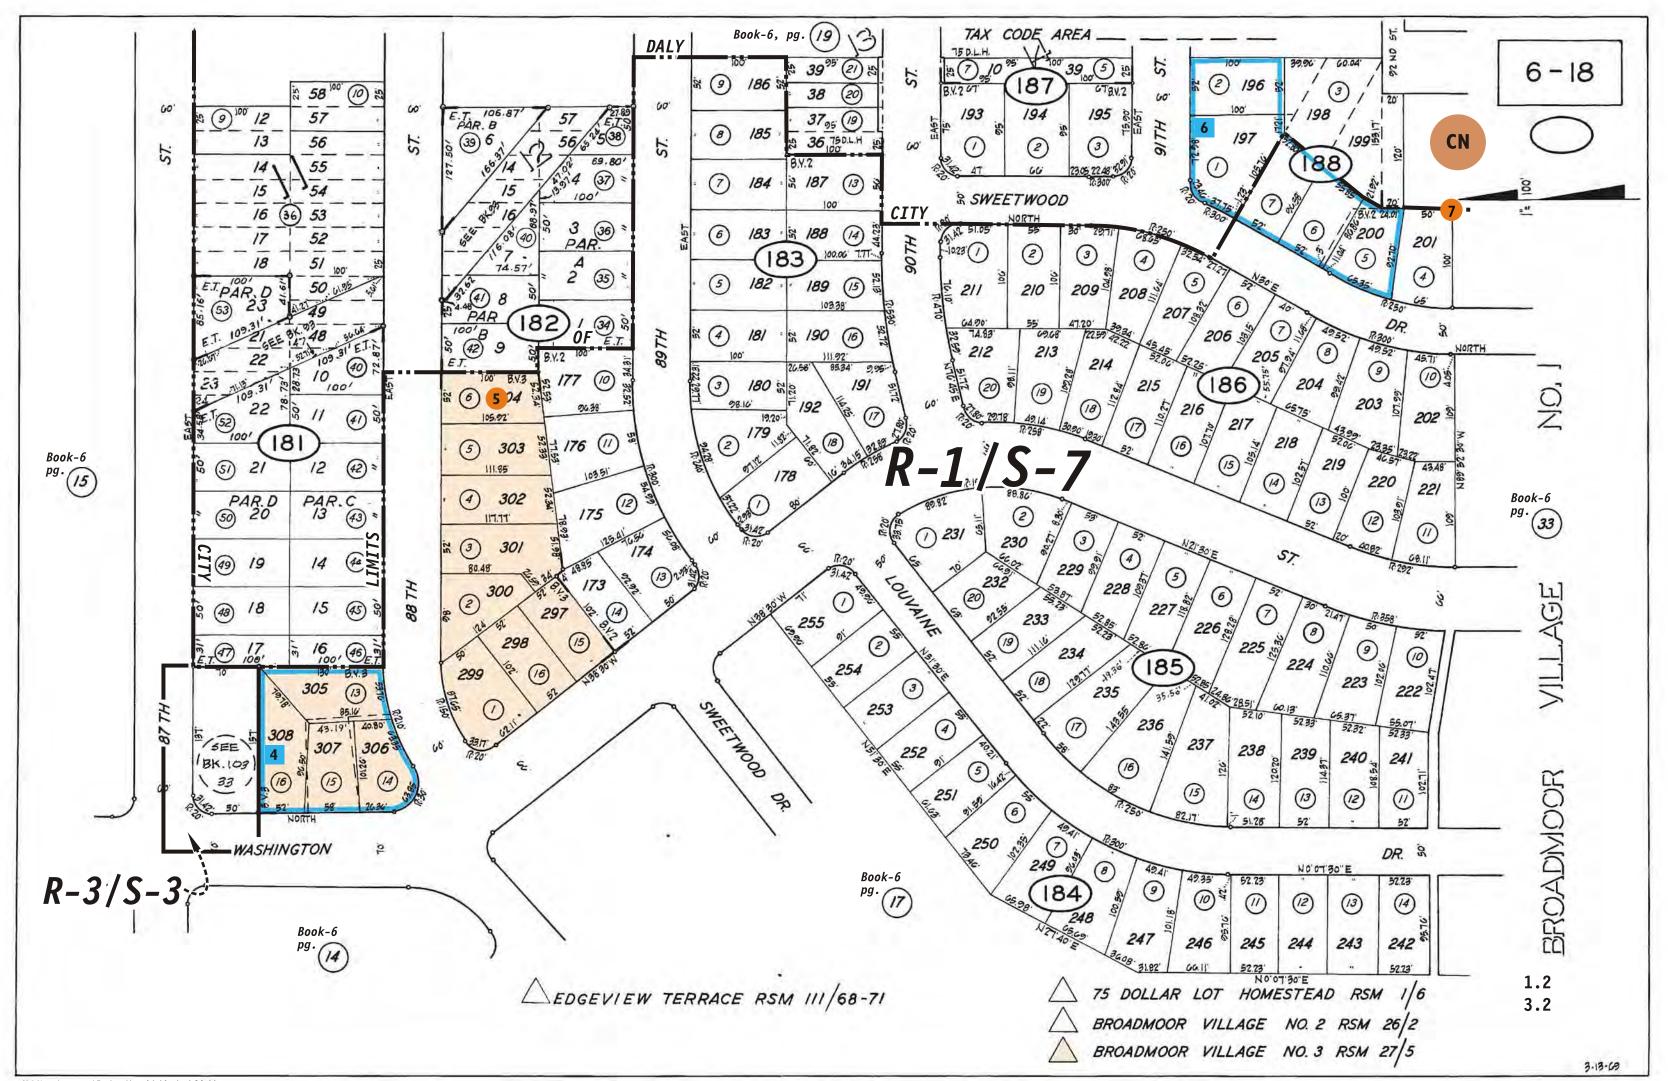

## REFERENCES AND NOTES

| Ref. No. | ı A.P.N.                 | Notes                                           | Ref. No. | A.P.N.   | Notes                                                  |
|----------|--------------------------|-------------------------------------------------|----------|----------|--------------------------------------------------------|
| *        | 006-181-010              | SMN 78-21, 8-20-79, 8 units condo               |          |          |                                                        |
| 2        | 006-181-010              | UP 18-76 See Bk. 103 pg. 33                     |          |          | ·                                                      |
| 3        | 006-181-010              | ZR 1-2(7)                                       |          |          |                                                        |
| 4        | 006-181-130 thru 160     | X6E 41                                          |          |          |                                                        |
| 5        | 006-182-060              | UP 85-18, OSP 85-1                              |          |          |                                                        |
| 6        | 006-188-010, 020,        | X6E 26                                          |          |          |                                                        |
|          | 050, 060, 070            |                                                 |          |          |                                                        |
| 7        |                          | LLA - Annexation by Daly City; Resolution #1159 |          |          | *See also 6-34 for continuance of boundary adjustment. |
|          | *070,*006-343-110, *120, |                                                 |          |          |                                                        |
|          | 006-188-030              |                                                 |          |          |                                                        |
|          |                          |                                                 |          |          |                                                        |
|          |                          |                                                 |          |          |                                                        |
|          |                          |                                                 |          |          |                                                        |
|          |                          |                                                 |          |          |                                                        |
|          |                          |                                                 |          |          |                                                        |
|          |                          |                                                 |          |          |                                                        |
|          |                          |                                                 |          |          |                                                        |
|          |                          |                                                 |          |          |                                                        |
|          |                          |                                                 |          |          |                                                        |
|          |                          |                                                 |          |          |                                                        |
| `        |                          |                                                 |          |          |                                                        |
|          |                          |                                                 |          |          |                                                        |
|          |                          |                                                 |          |          |                                                        |
|          |                          |                                                 |          |          |                                                        |
|          |                          |                                                 |          |          |                                                        |
|          |                          |                                                 |          |          |                                                        |
|          |                          |                                                 |          |          |                                                        |
|          |                          |                                                 |          |          |                                                        |
|          |                          |                                                 |          |          |                                                        |
|          |                          |                                                 |          |          |                                                        |
|          |                          |                                                 |          |          |                                                        |
|          |                          |                                                 |          |          |                                                        |
|          |                          |                                                 |          |          |                                                        |
|          | -                        |                                                 |          |          |                                                        |
|          |                          |                                                 |          |          |                                                        |
|          |                          |                                                 |          |          |                                                        |
|          |                          |                                                 |          |          |                                                        |
|          |                          |                                                 |          |          |                                                        |
|          |                          |                                                 |          |          |                                                        |
|          |                          |                                                 |          |          |                                                        |
| <b></b>  |                          |                                                 |          |          |                                                        |
|          |                          |                                                 |          |          |                                                        |
|          | <u> </u>                 |                                                 | 1}       | <u> </u> |                                                        |