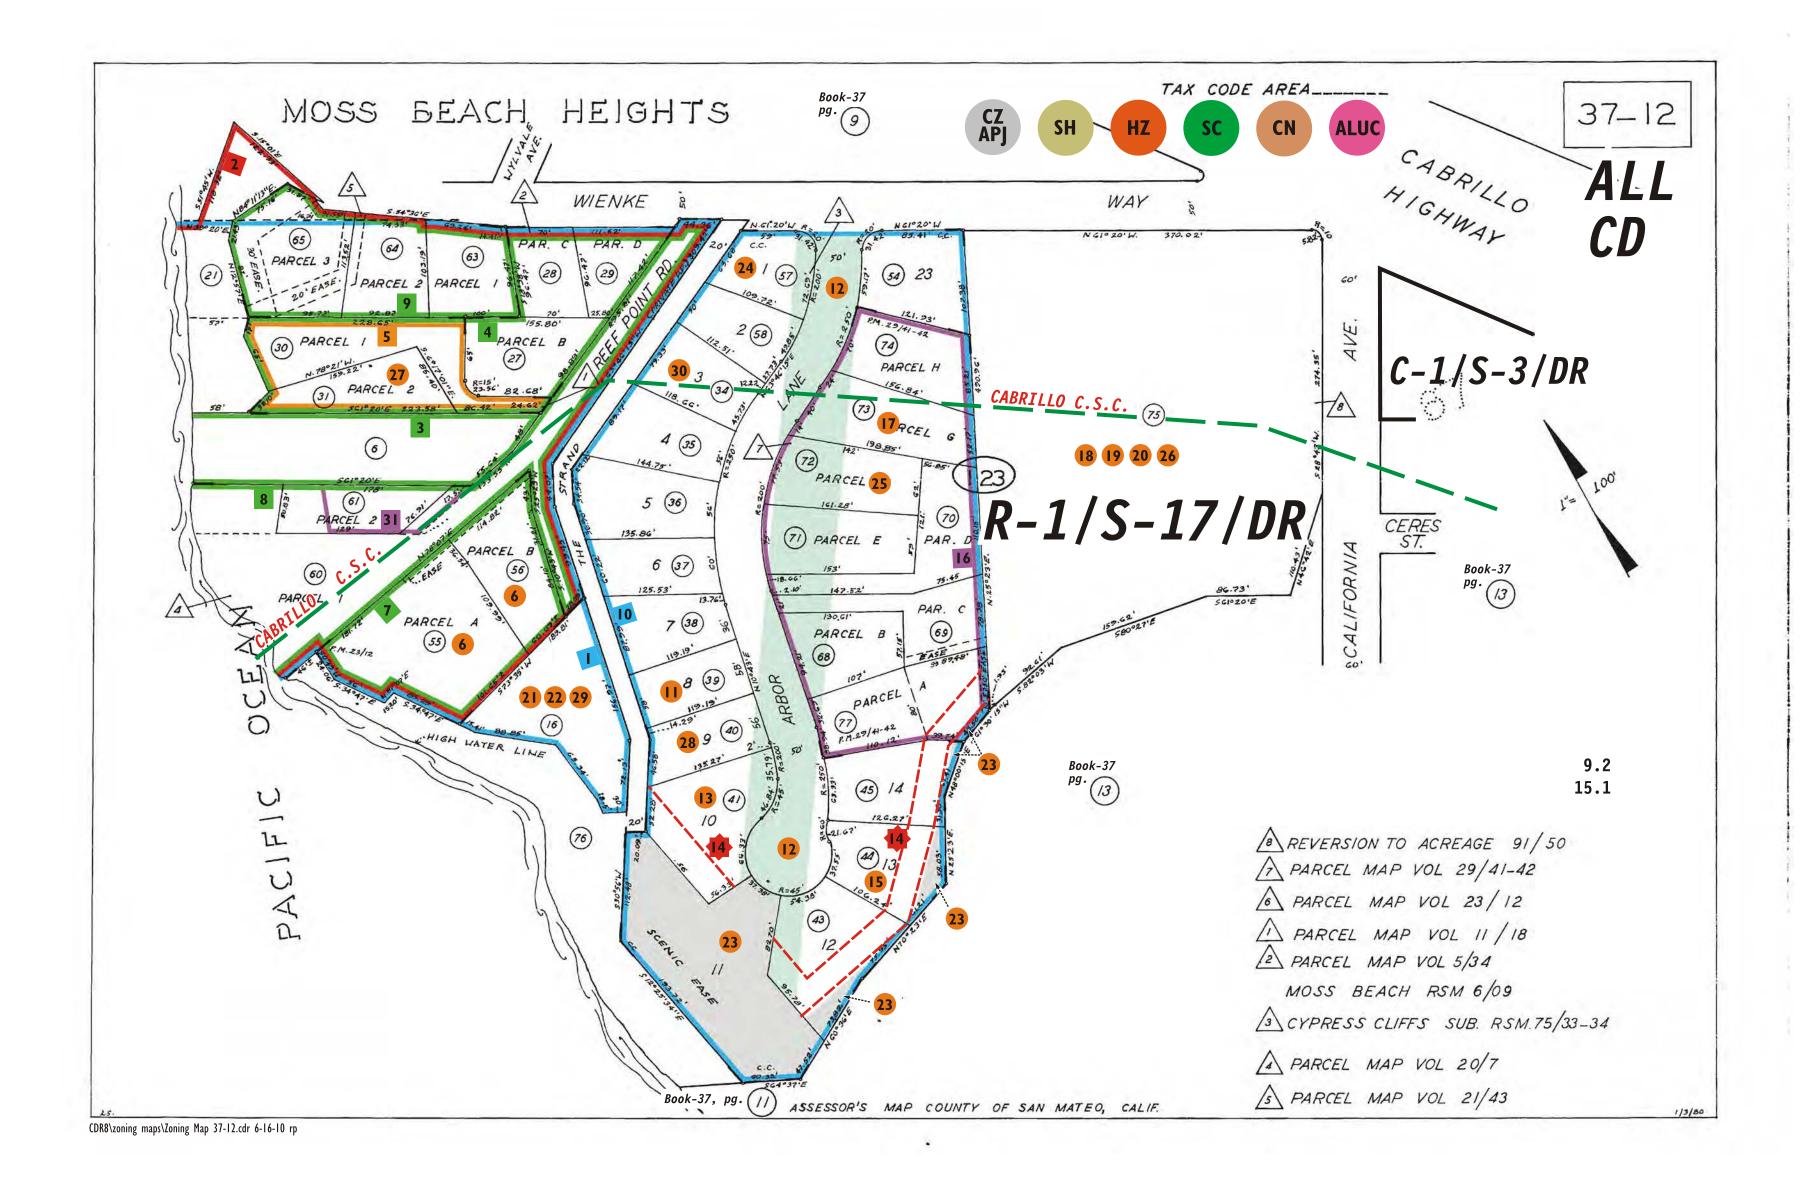

## REFERENCES AND NOTES

| Ref. No.                                     | AP.N.                          | Notes                                                                         | II Ref. No. | A.P.N.                 | Notes                                                                                                                                                                                                                                                                                                                                                                                                                                                                                                                                                                                                                                                                                                                                                                                                                                                                                                                                                                                                                                                                                                                                                                                                                                                                                                                                                                                                                                                                                                                                                                                                                                                                                                                                                                                                                                                                                                                                                                                                                                                                                                                          |
|----------------------------------------------|--------------------------------|-------------------------------------------------------------------------------|-------------|------------------------|--------------------------------------------------------------------------------------------------------------------------------------------------------------------------------------------------------------------------------------------------------------------------------------------------------------------------------------------------------------------------------------------------------------------------------------------------------------------------------------------------------------------------------------------------------------------------------------------------------------------------------------------------------------------------------------------------------------------------------------------------------------------------------------------------------------------------------------------------------------------------------------------------------------------------------------------------------------------------------------------------------------------------------------------------------------------------------------------------------------------------------------------------------------------------------------------------------------------------------------------------------------------------------------------------------------------------------------------------------------------------------------------------------------------------------------------------------------------------------------------------------------------------------------------------------------------------------------------------------------------------------------------------------------------------------------------------------------------------------------------------------------------------------------------------------------------------------------------------------------------------------------------------------------------------------------------------------------------------------------------------------------------------------------------------------------------------------------------------------------------------------|
| 2                                            | 037-123-060-160, 210ptn,       | X6E 1164                                                                      |             |                        |                                                                                                                                                                                                                                                                                                                                                                                                                                                                                                                                                                                                                                                                                                                                                                                                                                                                                                                                                                                                                                                                                                                                                                                                                                                                                                                                                                                                                                                                                                                                                                                                                                                                                                                                                                                                                                                                                                                                                                                                                                                                                                                                |
|                                              | 270 to 310, 550, 560, 600,     |                                                                               |             |                        |                                                                                                                                                                                                                                                                                                                                                                                                                                                                                                                                                                                                                                                                                                                                                                                                                                                                                                                                                                                                                                                                                                                                                                                                                                                                                                                                                                                                                                                                                                                                                                                                                                                                                                                                                                                                                                                                                                                                                                                                                                                                                                                                |
|                                              | 610, 630-650ptn                |                                                                               |             |                        |                                                                                                                                                                                                                                                                                                                                                                                                                                                                                                                                                                                                                                                                                                                                                                                                                                                                                                                                                                                                                                                                                                                                                                                                                                                                                                                                                                                                                                                                                                                                                                                                                                                                                                                                                                                                                                                                                                                                                                                                                                                                                                                                |
|                                              | 037-123-060, 210, 270 to 310,  | X6E 1842                                                                      |             |                        |                                                                                                                                                                                                                                                                                                                                                                                                                                                                                                                                                                                                                                                                                                                                                                                                                                                                                                                                                                                                                                                                                                                                                                                                                                                                                                                                                                                                                                                                                                                                                                                                                                                                                                                                                                                                                                                                                                                                                                                                                                                                                                                                |
|                                              | 550, 560, 600, 610, 630 to 650 |                                                                               |             |                        |                                                                                                                                                                                                                                                                                                                                                                                                                                                                                                                                                                                                                                                                                                                                                                                                                                                                                                                                                                                                                                                                                                                                                                                                                                                                                                                                                                                                                                                                                                                                                                                                                                                                                                                                                                                                                                                                                                                                                                                                                                                                                                                                |
| 3                                            | 037-123-060                    | X6E 2421                                                                      |             |                        |                                                                                                                                                                                                                                                                                                                                                                                                                                                                                                                                                                                                                                                                                                                                                                                                                                                                                                                                                                                                                                                                                                                                                                                                                                                                                                                                                                                                                                                                                                                                                                                                                                                                                                                                                                                                                                                                                                                                                                                                                                                                                                                                |
| 4<br>5<br>6<br>7<br>8<br>9                   | 037-123-270 to 310             | X6E 2962                                                                      |             |                        |                                                                                                                                                                                                                                                                                                                                                                                                                                                                                                                                                                                                                                                                                                                                                                                                                                                                                                                                                                                                                                                                                                                                                                                                                                                                                                                                                                                                                                                                                                                                                                                                                                                                                                                                                                                                                                                                                                                                                                                                                                                                                                                                |
|                                              | 037-123-300, 310               | X6E 3074                                                                      |             |                        |                                                                                                                                                                                                                                                                                                                                                                                                                                                                                                                                                                                                                                                                                                                                                                                                                                                                                                                                                                                                                                                                                                                                                                                                                                                                                                                                                                                                                                                                                                                                                                                                                                                                                                                                                                                                                                                                                                                                                                                                                                                                                                                                |
|                                              | 037-123-550, 560               | X6E 2386 Denied                                                               |             |                        |                                                                                                                                                                                                                                                                                                                                                                                                                                                                                                                                                                                                                                                                                                                                                                                                                                                                                                                                                                                                                                                                                                                                                                                                                                                                                                                                                                                                                                                                                                                                                                                                                                                                                                                                                                                                                                                                                                                                                                                                                                                                                                                                |
|                                              | 037-123-550, 560               | X6E 3202                                                                      |             |                        |                                                                                                                                                                                                                                                                                                                                                                                                                                                                                                                                                                                                                                                                                                                                                                                                                                                                                                                                                                                                                                                                                                                                                                                                                                                                                                                                                                                                                                                                                                                                                                                                                                                                                                                                                                                                                                                                                                                                                                                                                                                                                                                                |
|                                              | 037-123-600, 610               | X6E 3198                                                                      |             |                        | TO A COUNTY OF THE COUNTY OF T |
|                                              | 037-123-630, 640, 650          | X6E 3191                                                                      | - 11        |                        | ,                                                                                                                                                                                                                                                                                                                                                                                                                                                                                                                                                                                                                                                                                                                                                                                                                                                                                                                                                                                                                                                                                                                                                                                                                                                                                                                                                                                                                                                                                                                                                                                                                                                                                                                                                                                                                                                                                                                                                                                                                                                                                                                              |
|                                              | 037-123-340 to 410, 430 to 450 |                                                                               |             |                        |                                                                                                                                                                                                                                                                                                                                                                                                                                                                                                                                                                                                                                                                                                                                                                                                                                                                                                                                                                                                                                                                                                                                                                                                                                                                                                                                                                                                                                                                                                                                                                                                                                                                                                                                                                                                                                                                                                                                                                                                                                                                                                                                |
|                                              | 540, 570, 580, 680 to 740, 770 |                                                                               |             |                        |                                                                                                                                                                                                                                                                                                                                                                                                                                                                                                                                                                                                                                                                                                                                                                                                                                                                                                                                                                                                                                                                                                                                                                                                                                                                                                                                                                                                                                                                                                                                                                                                                                                                                                                                                                                                                                                                                                                                                                                                                                                                                                                                |
| 11)                                          | 037-123-390                    | CDP 82-76                                                                     |             |                        | <u> </u>                                                                                                                                                                                                                                                                                                                                                                                                                                                                                                                                                                                                                                                                                                                                                                                                                                                                                                                                                                                                                                                                                                                                                                                                                                                                                                                                                                                                                                                                                                                                                                                                                                                                                                                                                                                                                                                                                                                                                                                                                                                                                                                       |
|                                              | 037-123-440, 410, 430, 540,    | 75ft Visual Corridor, ref. <del>X6D 448 ←</del> X6E 1-22 (LLA) in response to |             |                        |                                                                                                                                                                                                                                                                                                                                                                                                                                                                                                                                                                                                                                                                                                                                                                                                                                                                                                                                                                                                                                                                                                                                                                                                                                                                                                                                                                                                                                                                                                                                                                                                                                                                                                                                                                                                                                                                                                                                                                                                                                                                                                                                |
|                                              | 570, 580, 680 to 740, 770      | Coastal Commission edit re: first                                             |             |                        | - 14)                                                                                                                                                                                                                                                                                                                                                                                                                                                                                                                                                                                                                                                                                                                                                                                                                                                                                                                                                                                                                                                                                                                                                                                                                                                                                                                                                                                                                                                                                                                                                                                                                                                                                                                                                                                                                                                                                                                                                                                                                                                                                                                          |
| 13                                           | 037-123-410                    | CDP 83-13 6 houses to be built.                                               |             |                        |                                                                                                                                                                                                                                                                                                                                                                                                                                                                                                                                                                                                                                                                                                                                                                                                                                                                                                                                                                                                                                                                                                                                                                                                                                                                                                                                                                                                                                                                                                                                                                                                                                                                                                                                                                                                                                                                                                                                                                                                                                                                                                                                |
| 14                                           | 037-123-410, 430 to 450, 770   | B.S.L. (Ref. Sub. File)                                                       |             |                        | · · · · · · · · · · · · · · · · · · ·                                                                                                                                                                                                                                                                                                                                                                                                                                                                                                                                                                                                                                                                                                                                                                                                                                                                                                                                                                                                                                                                                                                                                                                                                                                                                                                                                                                                                                                                                                                                                                                                                                                                                                                                                                                                                                                                                                                                                                                                                                                                                          |
| 15                                           | 037-123-440                    | CDP 83-11, GP 83-1                                                            |             |                        | and the same of th |
| → 16<br>17<br>18                             | 037-123-670 to 740, 770        | X6E 1-22 (LLA)                                                                |             |                        |                                                                                                                                                                                                                                                                                                                                                                                                                                                                                                                                                                                                                                                                                                                                                                                                                                                                                                                                                                                                                                                                                                                                                                                                                                                                                                                                                                                                                                                                                                                                                                                                                                                                                                                                                                                                                                                                                                                                                                                                                                                                                                                                |
|                                              | 037-123-730                    | CDP 82-8                                                                      |             |                        | **************************************                                                                                                                                                                                                                                                                                                                                                                                                                                                                                                                                                                                                                                                                                                                                                                                                                                                                                                                                                                                                                                                                                                                                                                                                                                                                                                                                                                                                                                                                                                                                                                                                                                                                                                                                                                                                                                                                                                                                                                                                                                                                                         |
|                                              | 037-123-750                    | UP 2455?                                                                      |             | 3,000                  |                                                                                                                                                                                                                                                                                                                                                                                                                                                                                                                                                                                                                                                                                                                                                                                                                                                                                                                                                                                                                                                                                                                                                                                                                                                                                                                                                                                                                                                                                                                                                                                                                                                                                                                                                                                                                                                                                                                                                                                                                                                                                                                                |
| 19                                           | 037-123-750                    | ZA-UP 4X?-75                                                                  |             |                        |                                                                                                                                                                                                                                                                                                                                                                                                                                                                                                                                                                                                                                                                                                                                                                                                                                                                                                                                                                                                                                                                                                                                                                                                                                                                                                                                                                                                                                                                                                                                                                                                                                                                                                                                                                                                                                                                                                                                                                                                                                                                                                                                |
| 20                                           | 037-123-750                    | UP 80-19                                                                      |             | 1 1000 100 100 100 100 |                                                                                                                                                                                                                                                                                                                                                                                                                                                                                                                                                                                                                                                                                                                                                                                                                                                                                                                                                                                                                                                                                                                                                                                                                                                                                                                                                                                                                                                                                                                                                                                                                                                                                                                                                                                                                                                                                                                                                                                                                                                                                                                                |
| 21<br>22<br>23<br>24<br>25<br>26<br>27<br>28 | 037-123-160                    | CDP 81-65                                                                     |             |                        |                                                                                                                                                                                                                                                                                                                                                                                                                                                                                                                                                                                                                                                                                                                                                                                                                                                                                                                                                                                                                                                                                                                                                                                                                                                                                                                                                                                                                                                                                                                                                                                                                                                                                                                                                                                                                                                                                                                                                                                                                                                                                                                                |
|                                              | 037-123-160                    | CDP 82-69                                                                     |             |                        |                                                                                                                                                                                                                                                                                                                                                                                                                                                                                                                                                                                                                                                                                                                                                                                                                                                                                                                                                                                                                                                                                                                                                                                                                                                                                                                                                                                                                                                                                                                                                                                                                                                                                                                                                                                                                                                                                                                                                                                                                                                                                                                                |
|                                              | 037-123-430 to 450, 770        | Scenic easement, south of B.S.L. & Lot 11, area shown in gray                 |             |                        |                                                                                                                                                                                                                                                                                                                                                                                                                                                                                                                                                                                                                                                                                                                                                                                                                                                                                                                                                                                                                                                                                                                                                                                                                                                                                                                                                                                                                                                                                                                                                                                                                                                                                                                                                                                                                                                                                                                                                                                                                                                                                                                                |
|                                              | 037-123-570                    | UP 2460 (sign)                                                                |             |                        | (A. 1) (A. 1) (A. 1) (A. 1) (A. 1)                                                                                                                                                                                                                                                                                                                                                                                                                                                                                                                                                                                                                                                                                                                                                                                                                                                                                                                                                                                                                                                                                                                                                                                                                                                                                                                                                                                                                                                                                                                                                                                                                                                                                                                                                                                                                                                                                                                                                                                                                                                                                             |
|                                              | 037-123-720                    | VA 9-78                                                                       |             |                        |                                                                                                                                                                                                                                                                                                                                                                                                                                                                                                                                                                                                                                                                                                                                                                                                                                                                                                                                                                                                                                                                                                                                                                                                                                                                                                                                                                                                                                                                                                                                                                                                                                                                                                                                                                                                                                                                                                                                                                                                                                                                                                                                |
|                                              | 037-123-750                    | CDP 85-97                                                                     |             | -                      |                                                                                                                                                                                                                                                                                                                                                                                                                                                                                                                                                                                                                                                                                                                                                                                                                                                                                                                                                                                                                                                                                                                                                                                                                                                                                                                                                                                                                                                                                                                                                                                                                                                                                                                                                                                                                                                                                                                                                                                                                                                                                                                                |
|                                              | 037-123-310                    | CDP 88-61                                                                     |             |                        |                                                                                                                                                                                                                                                                                                                                                                                                                                                                                                                                                                                                                                                                                                                                                                                                                                                                                                                                                                                                                                                                                                                                                                                                                                                                                                                                                                                                                                                                                                                                                                                                                                                                                                                                                                                                                                                                                                                                                                                                                                                                                                                                |
|                                              | 037-123-400                    | V 88-109                                                                      |             |                        |                                                                                                                                                                                                                                                                                                                                                                                                                                                                                                                                                                                                                                                                                                                                                                                                                                                                                                                                                                                                                                                                                                                                                                                                                                                                                                                                                                                                                                                                                                                                                                                                                                                                                                                                                                                                                                                                                                                                                                                                                                                                                                                                |
| 29                                           | 037-123-160                    | CDP 89-7                                                                      |             |                        |                                                                                                                                                                                                                                                                                                                                                                                                                                                                                                                                                                                                                                                                                                                                                                                                                                                                                                                                                                                                                                                                                                                                                                                                                                                                                                                                                                                                                                                                                                                                                                                                                                                                                                                                                                                                                                                                                                                                                                                                                                                                                                                                |
| 30                                           | 037-123-340                    | CDP 90-17, DSR 90-10                                                          |             |                        |                                                                                                                                                                                                                                                                                                                                                                                                                                                                                                                                                                                                                                                                                                                                                                                                                                                                                                                                                                                                                                                                                                                                                                                                                                                                                                                                                                                                                                                                                                                                                                                                                                                                                                                                                                                                                                                                                                                                                                                                                                                                                                                                |
| 31                                           | 037-123-600, 610               | LLA, PLN 2008-00100, Doc. # 2010-058393, 5-27-10 LL                           |             |                        | 300 00 00 00 00 00 00 00 00 00 00 00 00                                                                                                                                                                                                                                                                                                                                                                                                                                                                                                                                                                                                                                                                                                                                                                                                                                                                                                                                                                                                                                                                                                                                                                                                                                                                                                                                                                                                                                                                                                                                                                                                                                                                                                                                                                                                                                                                                                                                                                                                                                                                                        |
| 100                                          | 35. 125 300, 010               |                                                                               |             |                        |                                                                                                                                                                                                                                                                                                                                                                                                                                                                                                                                                                                                                                                                                                                                                                                                                                                                                                                                                                                                                                                                                                                                                                                                                                                                                                                                                                                                                                                                                                                                                                                                                                                                                                                                                                                                                                                                                                                                                                                                                                                                                                                                |
| W- W-                                        |                                |                                                                               |             |                        |                                                                                                                                                                                                                                                                                                                                                                                                                                                                                                                                                                                                                                                                                                                                                                                                                                                                                                                                                                                                                                                                                                                                                                                                                                                                                                                                                                                                                                                                                                                                                                                                                                                                                                                                                                                                                                                                                                                                                                                                                                                                                                                                |
|                                              |                                |                                                                               |             |                        |                                                                                                                                                                                                                                                                                                                                                                                                                                                                                                                                                                                                                                                                                                                                                                                                                                                                                                                                                                                                                                                                                                                                                                                                                                                                                                                                                                                                                                                                                                                                                                                                                                                                                                                                                                                                                                                                                                                                                                                                                                                                                                                                |
|                                              |                                |                                                                               |             |                        |                                                                                                                                                                                                                                                                                                                                                                                                                                                                                                                                                                                                                                                                                                                                                                                                                                                                                                                                                                                                                                                                                                                                                                                                                                                                                                                                                                                                                                                                                                                                                                                                                                                                                                                                                                                                                                                                                                                                                                                                                                                                                                                                |
|                                              |                                |                                                                               |             |                        |                                                                                                                                                                                                                                                                                                                                                                                                                                                                                                                                                                                                                                                                                                                                                                                                                                                                                                                                                                                                                                                                                                                                                                                                                                                                                                                                                                                                                                                                                                                                                                                                                                                                                                                                                                                                                                                                                                                                                                                                                                                                                                                                |
|                                              |                                |                                                                               |             |                        |                                                                                                                                                                                                                                                                                                                                                                                                                                                                                                                                                                                                                                                                                                                                                                                                                                                                                                                                                                                                                                                                                                                                                                                                                                                                                                                                                                                                                                                                                                                                                                                                                                                                                                                                                                                                                                                                                                                                                                                                                                                                                                                                |