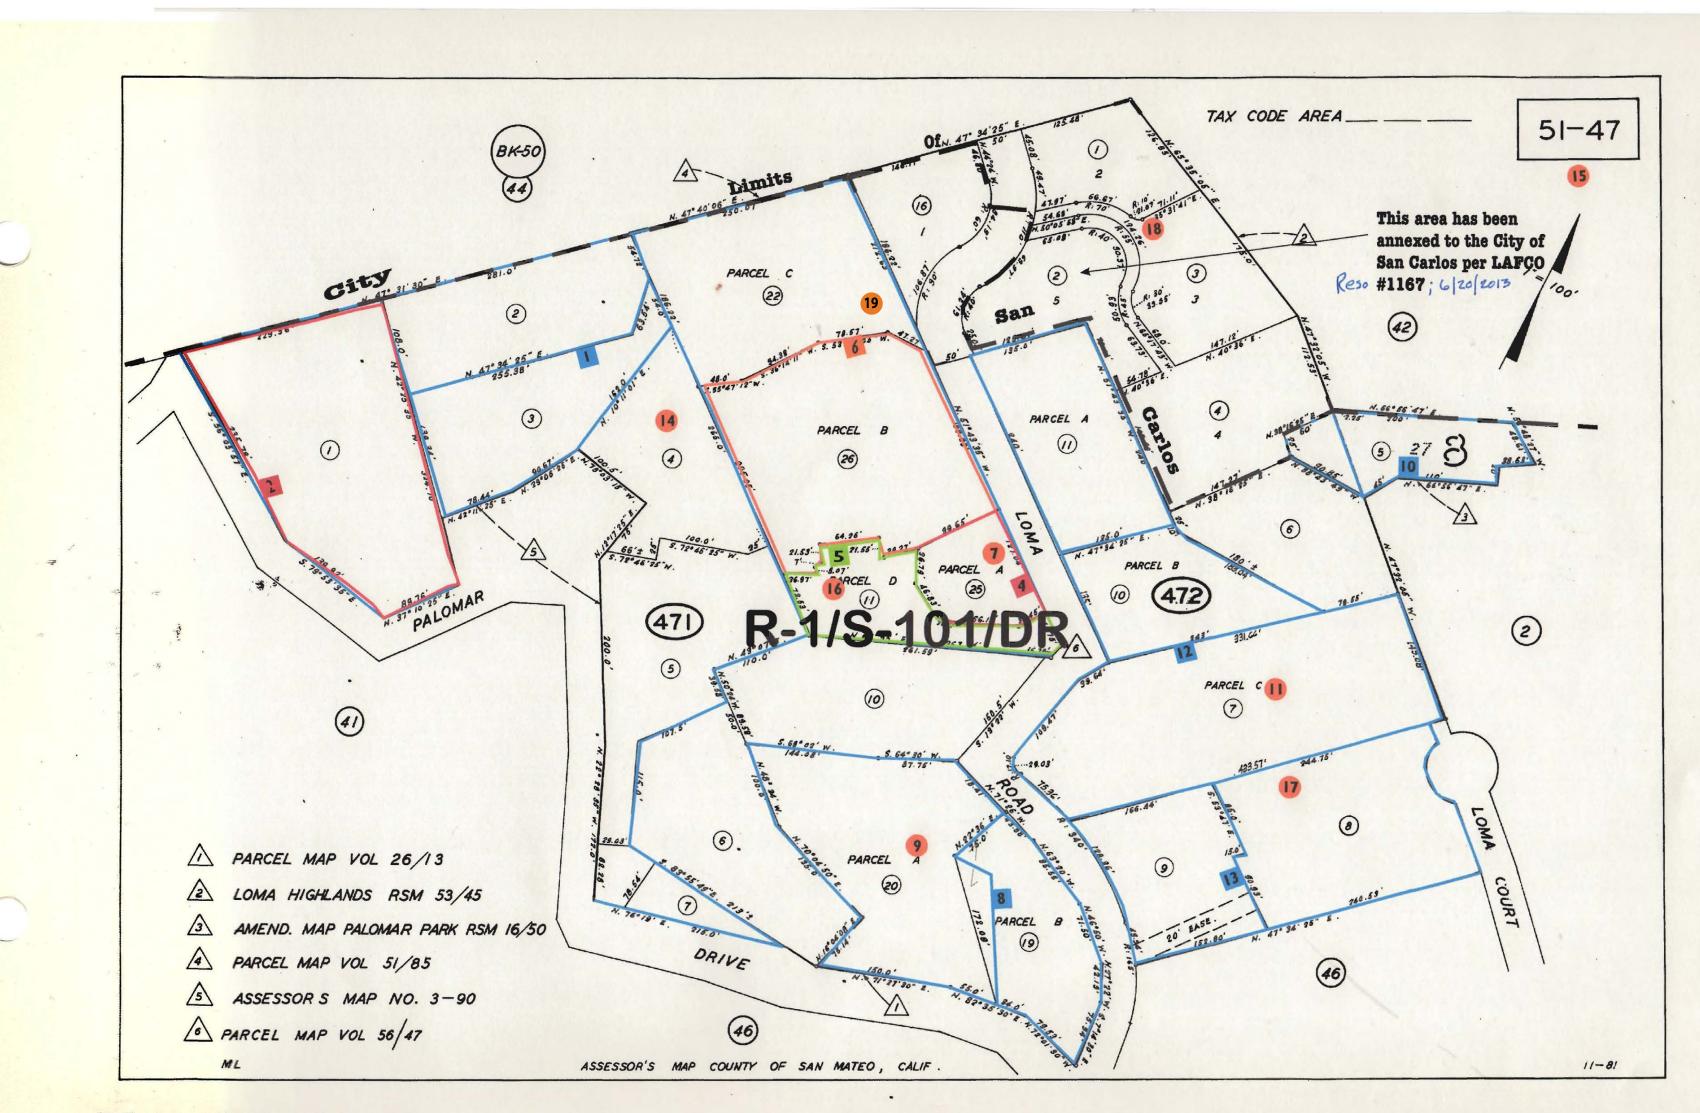

51-47

## REFERENCES AND NOTES

| Ref. No. | I AP.N. I               | Notes                                                      | Ref. No. | A.P.N. |
|----------|-------------------------|------------------------------------------------------------|----------|--------|
| 1        | 051-471-010 thru 070    | X6E-1824, only portion of 060. Did not include or legalize |          |        |
|          | 051-471-120,130         | APNs 051-471-040,050.                                      |          |        |
| 2        | 051-471-010             | X6E-2476, 2nd parcel now road r/w                          |          |        |
| 8        | 051-471-110,220,250,260 |                                                            |          |        |
| 4        | 051-047-110,220,250,260 |                                                            |          |        |
| 5        | 051-047-110,220,250,260 |                                                            |          |        |
| 6        | 051-047-110,220,250,260 |                                                            |          |        |
| 7        | 051-471-120             | VAR 1317                                                   |          |        |
| 8        | 051-471-190,200         | X6E-2113                                                   |          |        |
| 9        | 051-471-200             | X6E-3303, defaulted                                        |          |        |
| 10       | 051-472-050             | X6E-1227                                                   |          |        |
|          | 051-022-290             |                                                            |          |        |
| (1)      | 051-472-070             | SMN 84-12, withdrawn                                       |          |        |
| 12       | 051-472-070,100,110     | SMN 81-25, 12-10-85                                        |          |        |
| 13       | 051-472-080,090         | X6E-1079                                                   |          |        |
| 14       | 051-471-040             | V 89-272                                                   |          |        |
| 15       | Palomar Park            | Z 90-3, ZA 90-7, ZA 90-8, ZR 90-2                          |          |        |
| 16       | 051-471-110             | DSR 90-32                                                  |          |        |
| 17       | 051-472-080             | DSR 90-62                                                  |          |        |
| 18       | 051-472-010,030         | Annexation recorded 5-1-96                                 |          |        |
|          | ptn. 050-413-020        |                                                            |          |        |
| 19       | 051-471-220             | Recorded Sub Map (SMN 77-70) includes easement for         |          |        |
|          |                         | Calif Water Service Watertank                              |          |        |
|          |                         |                                                            |          |        |
|          |                         |                                                            |          |        |
|          |                         |                                                            |          |        |
|          |                         |                                                            |          |        |
|          |                         |                                                            |          |        |
|          |                         |                                                            |          |        |
|          |                         |                                                            |          |        |
| 1        |                         |                                                            |          |        |
|          |                         |                                                            |          |        |
|          |                         |                                                            |          |        |
|          |                         |                                                            |          |        |
|          |                         |                                                            |          |        |
|          |                         |                                                            |          |        |
|          |                         |                                                            |          |        |
|          |                         |                                                            |          |        |
|          |                         |                                                            |          |        |
|          |                         |                                                            |          |        |
|          |                         |                                                            |          |        |
|          |                         |                                                            |          |        |
| L        | 1                       | 1]                                                         |          |        |