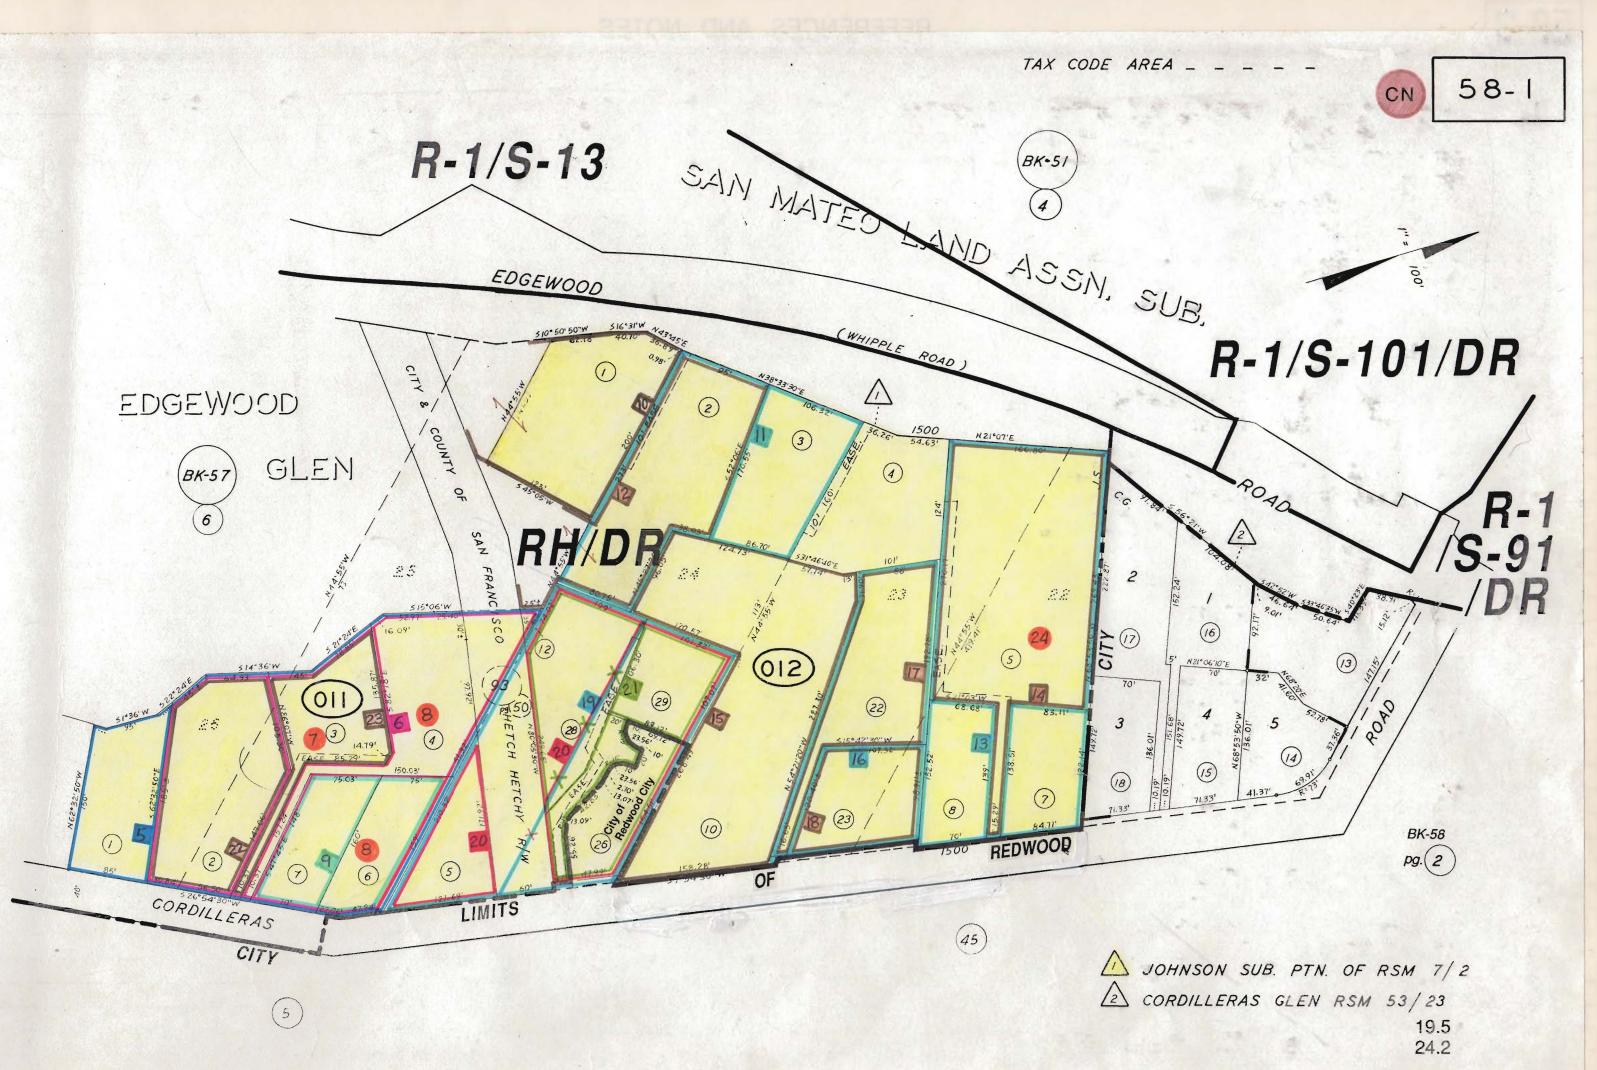

## REFERENCES AND NOTES

| Ref. No.           | A.P.N.                     | Notes                                                                                                           | Ref. No. | A.P.N.                | 1 |
|--------------------|----------------------------|-----------------------------------------------------------------------------------------------------------------|----------|-----------------------|---|
| 1                  | 058-011-010, 020, 030,     | X6E-649. Not drawn. Superceded by X6E-1134, note #5.                                                            | 21       | 058-012-260, 280, 290 | - |
| M.F.               | 040, 060, 070              |                                                                                                                 | 22       | 058-011-020           |   |
|                    | 058-012-120                |                                                                                                                 | 23       | 058-011-030           |   |
|                    | 057-061-020,030            |                                                                                                                 | 24       | 058-012-050           |   |
|                    | 057-062-060, 140 thru 190, |                                                                                                                 |          |                       |   |
|                    | 240, 250                   |                                                                                                                 |          |                       |   |
| 2                  | 058-011-010 thru 040,      | X6E-1066. Not drawn. Superceded by X6E-1134, note #5.                                                           |          |                       |   |
|                    | 060, 070,                  |                                                                                                                 |          |                       |   |
|                    | 058-012-120                |                                                                                                                 |          |                       |   |
|                    | 057-061-020, 030           |                                                                                                                 |          | 4                     |   |
|                    | 057-062-140 thru 190,      |                                                                                                                 |          |                       |   |
|                    | 240, 250                   |                                                                                                                 |          |                       |   |
| 3                  | 058-011-010, 020, 030,     | X6E-1074, 9-28-53. Not drawn. Superceded by X6E-1134,                                                           |          |                       |   |
|                    | 040, 060, 070              | note #5.                                                                                                        |          |                       |   |
| -                  | 058-012-120                | the second se |          |                       |   |
| 4                  | 058-011-010, 020, 030,     | X6E-1123, 10-26-53. Not drawn. Superceded by X6E-1134,                                                          |          |                       |   |
| Trie               | 040, 060, 070              | note #5.                                                                                                        |          |                       |   |
| El Carlos          | 058-012-120                |                                                                                                                 |          |                       |   |
| 5                  | 058-011-010, 020, 030,     | X6E-1134                                                                                                        |          |                       |   |
|                    | 040, 060, 070              | 4                                                                                                               |          |                       |   |
| PERSONAL PROPERTY. | 058-012-120                |                                                                                                                 |          |                       |   |
| 6                  | 058-011-020, 030, 040,     | X6E-1513                                                                                                        |          | *                     |   |
|                    | 060, 070                   | 9                                                                                                               |          |                       |   |
|                    | 058-012-120                |                                                                                                                 |          |                       |   |
| 7                  | 058-011-030                | VAR 471                                                                                                         |          |                       |   |
| 8                  | 058-011-040, 060           | VAR 1345. "Wilton variance" (040), = 2 variances?                                                               |          |                       |   |
| 9                  | 058-011-060, 070           | X6E-1543                                                                                                        |          |                       |   |
| 10                 | 058-012-010                | Merger 1-2-79 (Merged w/ 057-061-030)                                                                           |          |                       |   |
| and the star       | 057-061-030                |                                                                                                                 | -        |                       |   |
| 11                 | 058-012-020, 030           | X6E-1039                                                                                                        |          |                       |   |
| 12                 | 058-012-020                | Merger 1-2-79                                                                                                   |          |                       |   |
|                    | 057-061-020                |                                                                                                                 |          |                       |   |
| 13                 | 058-012-050, 070, 080      | X6E-691                                                                                                         |          |                       |   |
| 14                 | 058-012-050                | Merger 1-2-79                                                                                                   |          |                       |   |
| 15                 | 058-012-100                | Merger 1-2-79                                                                                                   |          |                       |   |
| 16                 | 058-012-220, 230           | X6E-2264                                                                                                        |          |                       |   |
| 17                 | 058-012-220                | Merger 1-2-79                                                                                                   |          |                       |   |
| 18                 | 058-012-230                | Merger 1-2-79                                                                                                   |          |                       |   |
| 19                 | 058-011-050                | X6E-109                                                                                                         |          |                       |   |
|                    | 058-012-260, 280, 290      | (260 is in Redwood City)                                                                                        |          |                       | - |
| 20.                | 058-011-050                | X6E-753                                                                                                         |          |                       | 1 |
|                    |                            | (260 is in Redwood City)                                                                                        |          |                       |   |

Notes X6E-2807 (260 is in Redwood City) Merger 1-2-79 Merger 1-2-79 MA-OA 87-62