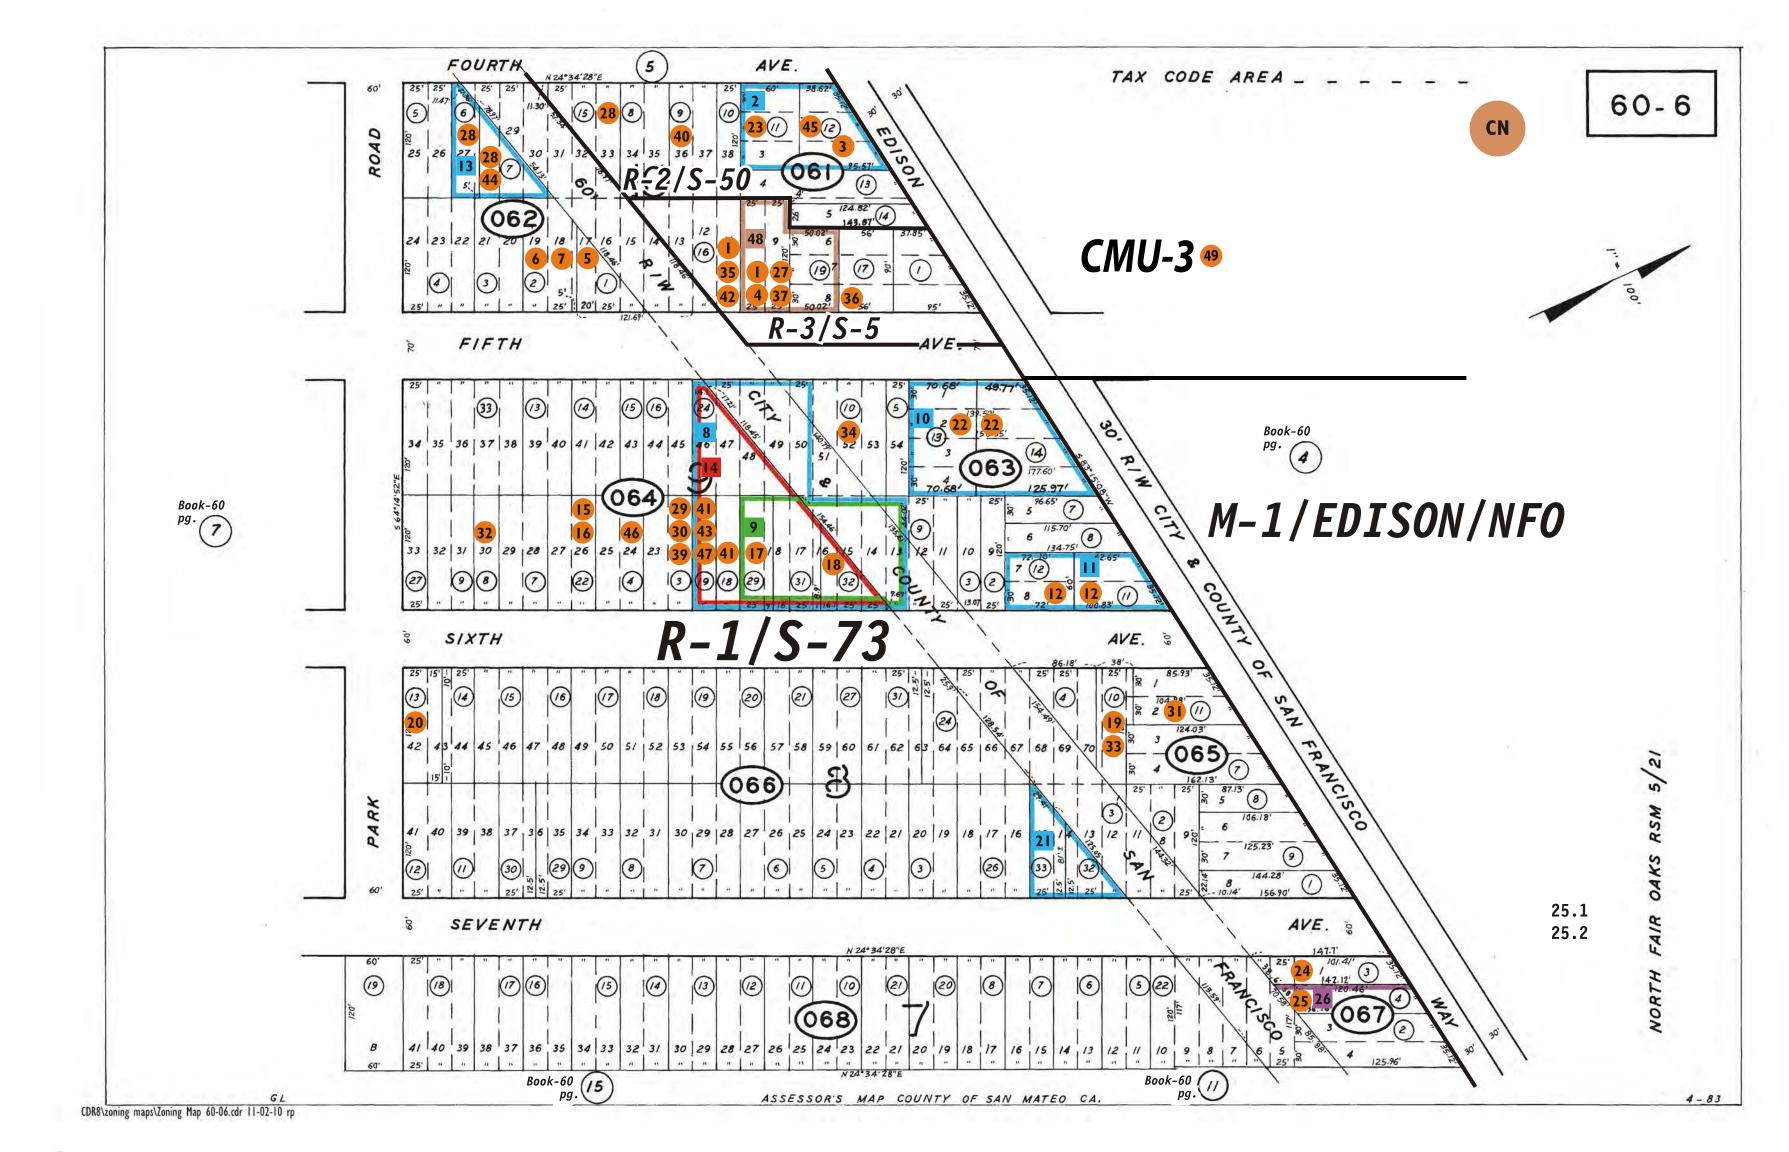

## REFERENCES AND NOTES

| Ref. No.             | AP.N.                       | Notes                                            | II Ref. No. | A.P.N.                                                                                                         | Notes                                                                                                                                                                                                                                                                                                                                                                                                                                                                                                                                                                                                                                                                                                                                                                                                                                                                                                                                                                                                                                                                                                                                                                                                                                                                                                                                                                                                                                                                                                                                                                                                                                                                                                                                                                                                                                                                                                                                                                                                                                                                                                                         |
|----------------------|-----------------------------|--------------------------------------------------|-------------|----------------------------------------------------------------------------------------------------------------|-------------------------------------------------------------------------------------------------------------------------------------------------------------------------------------------------------------------------------------------------------------------------------------------------------------------------------------------------------------------------------------------------------------------------------------------------------------------------------------------------------------------------------------------------------------------------------------------------------------------------------------------------------------------------------------------------------------------------------------------------------------------------------------------------------------------------------------------------------------------------------------------------------------------------------------------------------------------------------------------------------------------------------------------------------------------------------------------------------------------------------------------------------------------------------------------------------------------------------------------------------------------------------------------------------------------------------------------------------------------------------------------------------------------------------------------------------------------------------------------------------------------------------------------------------------------------------------------------------------------------------------------------------------------------------------------------------------------------------------------------------------------------------------------------------------------------------------------------------------------------------------------------------------------------------------------------------------------------------------------------------------------------------------------------------------------------------------------------------------------------------|
|                      | 060-061-160, 190ptn         | "Amendment-Erskine" (lots 9 & 10 of 190)         | 38          | 060-064-240                                                                                                    | V 90-61                                                                                                                                                                                                                                                                                                                                                                                                                                                                                                                                                                                                                                                                                                                                                                                                                                                                                                                                                                                                                                                                                                                                                                                                                                                                                                                                                                                                                                                                                                                                                                                                                                                                                                                                                                                                                                                                                                                                                                                                                                                                                                                       |
| 2                    | 060-061-110, 120            | X6E-1601                                         | 39          | 060-064-030                                                                                                    | V 90-170                                                                                                                                                                                                                                                                                                                                                                                                                                                                                                                                                                                                                                                                                                                                                                                                                                                                                                                                                                                                                                                                                                                                                                                                                                                                                                                                                                                                                                                                                                                                                                                                                                                                                                                                                                                                                                                                                                                                                                                                                                                                                                                      |
| 3                    | 060-061-120                 | Var 652                                          | 40          | 060-061-090                                                                                                    | V 90-195                                                                                                                                                                                                                                                                                                                                                                                                                                                                                                                                                                                                                                                                                                                                                                                                                                                                                                                                                                                                                                                                                                                                                                                                                                                                                                                                                                                                                                                                                                                                                                                                                                                                                                                                                                                                                                                                                                                                                                                                                                                                                                                      |
| 4                    | 060-061-190                 | Illegal lot division                             | 41          | 060-064-180, 190                                                                                               | V 90-265                                                                                                                                                                                                                                                                                                                                                                                                                                                                                                                                                                                                                                                                                                                                                                                                                                                                                                                                                                                                                                                                                                                                                                                                                                                                                                                                                                                                                                                                                                                                                                                                                                                                                                                                                                                                                                                                                                                                                                                                                                                                                                                      |
| 5                    | 060-062-010                 | Var 1308                                         | 42          | 060-061-160                                                                                                    | V 91-04                                                                                                                                                                                                                                                                                                                                                                                                                                                                                                                                                                                                                                                                                                                                                                                                                                                                                                                                                                                                                                                                                                                                                                                                                                                                                                                                                                                                                                                                                                                                                                                                                                                                                                                                                                                                                                                                                                                                                                                                                                                                                                                       |
| 6                    | 060-062-020                 | ZA-UP 45-75                                      | 43          | 060-064-190                                                                                                    | V 91-09                                                                                                                                                                                                                                                                                                                                                                                                                                                                                                                                                                                                                                                                                                                                                                                                                                                                                                                                                                                                                                                                                                                                                                                                                                                                                                                                                                                                                                                                                                                                                                                                                                                                                                                                                                                                                                                                                                                                                                                                                                                                                                                       |
| 7                    | 060-062-020                 | UP 49-76                                         | 44          | 060-062-070                                                                                                    | V 91-174                                                                                                                                                                                                                                                                                                                                                                                                                                                                                                                                                                                                                                                                                                                                                                                                                                                                                                                                                                                                                                                                                                                                                                                                                                                                                                                                                                                                                                                                                                                                                                                                                                                                                                                                                                                                                                                                                                                                                                                                                                                                                                                      |
| 8                    | 060-063-090ptn, 100ptn      | X6E 564                                          | 45          | 060-061-120                                                                                                    | V 91-175                                                                                                                                                                                                                                                                                                                                                                                                                                                                                                                                                                                                                                                                                                                                                                                                                                                                                                                                                                                                                                                                                                                                                                                                                                                                                                                                                                                                                                                                                                                                                                                                                                                                                                                                                                                                                                                                                                                                                                                                                                                                                                                      |
|                      | 060-064-180, 190, 240, 290, |                                                  | 46          | 060-064-040                                                                                                    | V 91-251                                                                                                                                                                                                                                                                                                                                                                                                                                                                                                                                                                                                                                                                                                                                                                                                                                                                                                                                                                                                                                                                                                                                                                                                                                                                                                                                                                                                                                                                                                                                                                                                                                                                                                                                                                                                                                                                                                                                                                                                                                                                                                                      |
|                      | 310, 320                    |                                                  | 47          | 060-064-190                                                                                                    | V 91-261                                                                                                                                                                                                                                                                                                                                                                                                                                                                                                                                                                                                                                                                                                                                                                                                                                                                                                                                                                                                                                                                                                                                                                                                                                                                                                                                                                                                                                                                                                                                                                                                                                                                                                                                                                                                                                                                                                                                                                                                                                                                                                                      |
| 9                    | 060-063-090ptn              | X6E 2639 (3 parcels)                             | 48          | 060-061-190                                                                                                    | MIS 97-0003, 4-24-97                                                                                                                                                                                                                                                                                                                                                                                                                                                                                                                                                                                                                                                                                                                                                                                                                                                                                                                                                                                                                                                                                                                                                                                                                                                                                                                                                                                                                                                                                                                                                                                                                                                                                                                                                                                                                                                                                                                                                                                                                                                                                                          |
|                      | 060-064-290, 310, 320       |                                                  | 49          | As indicated                                                                                                   | Rezoning - BOS Ordinance #4815 effective 08-22-2019; M-1/EDISON/NFO                                                                                                                                                                                                                                                                                                                                                                                                                                                                                                                                                                                                                                                                                                                                                                                                                                                                                                                                                                                                                                                                                                                                                                                                                                                                                                                                                                                                                                                                                                                                                                                                                                                                                                                                                                                                                                                                                                                                                                                                                                                           |
| 10                   | 060-063-130, 140            | X6E 1172                                         |             |                                                                                                                | partially rezoned to CMU-3                                                                                                                                                                                                                                                                                                                                                                                                                                                                                                                                                                                                                                                                                                                                                                                                                                                                                                                                                                                                                                                                                                                                                                                                                                                                                                                                                                                                                                                                                                                                                                                                                                                                                                                                                                                                                                                                                                                                                                                                                                                                                                    |
| -11                  | 060-063-110, 120            | X6E 2483                                         |             |                                                                                                                |                                                                                                                                                                                                                                                                                                                                                                                                                                                                                                                                                                                                                                                                                                                                                                                                                                                                                                                                                                                                                                                                                                                                                                                                                                                                                                                                                                                                                                                                                                                                                                                                                                                                                                                                                                                                                                                                                                                                                                                                                                                                                                                               |
| 12                   | 060-063-110, 120            | Var 1014                                         |             |                                                                                                                |                                                                                                                                                                                                                                                                                                                                                                                                                                                                                                                                                                                                                                                                                                                                                                                                                                                                                                                                                                                                                                                                                                                                                                                                                                                                                                                                                                                                                                                                                                                                                                                                                                                                                                                                                                                                                                                                                                                                                                                                                                                                                                                               |
| 13                   | 060-062-060, 070            | X6E 2010 (2 parcels). See note # 28              |             |                                                                                                                |                                                                                                                                                                                                                                                                                                                                                                                                                                                                                                                                                                                                                                                                                                                                                                                                                                                                                                                                                                                                                                                                                                                                                                                                                                                                                                                                                                                                                                                                                                                                                                                                                                                                                                                                                                                                                                                                                                                                                                                                                                                                                                                               |
| 14                   | 060-064-180, 190, 240, 290, | X6E 1260 (3 parcels)                             |             |                                                                                                                |                                                                                                                                                                                                                                                                                                                                                                                                                                                                                                                                                                                                                                                                                                                                                                                                                                                                                                                                                                                                                                                                                                                                                                                                                                                                                                                                                                                                                                                                                                                                                                                                                                                                                                                                                                                                                                                                                                                                                                                                                                                                                                                               |
|                      | 310, 320                    |                                                  |             |                                                                                                                |                                                                                                                                                                                                                                                                                                                                                                                                                                                                                                                                                                                                                                                                                                                                                                                                                                                                                                                                                                                                                                                                                                                                                                                                                                                                                                                                                                                                                                                                                                                                                                                                                                                                                                                                                                                                                                                                                                                                                                                                                                                                                                                               |
| 15                   | 060-064-220                 | UP 2397                                          |             |                                                                                                                |                                                                                                                                                                                                                                                                                                                                                                                                                                                                                                                                                                                                                                                                                                                                                                                                                                                                                                                                                                                                                                                                                                                                                                                                                                                                                                                                                                                                                                                                                                                                                                                                                                                                                                                                                                                                                                                                                                                                                                                                                                                                                                                               |
| 16                   | 060-064-220                 | UP 2469                                          |             |                                                                                                                |                                                                                                                                                                                                                                                                                                                                                                                                                                                                                                                                                                                                                                                                                                                                                                                                                                                                                                                                                                                                                                                                                                                                                                                                                                                                                                                                                                                                                                                                                                                                                                                                                                                                                                                                                                                                                                                                                                                                                                                                                                                                                                                               |
| 17                   | 060-064-290                 | Var 1142                                         |             |                                                                                                                |                                                                                                                                                                                                                                                                                                                                                                                                                                                                                                                                                                                                                                                                                                                                                                                                                                                                                                                                                                                                                                                                                                                                                                                                                                                                                                                                                                                                                                                                                                                                                                                                                                                                                                                                                                                                                                                                                                                                                                                                                                                                                                                               |
| 18                   | 060-064-320                 | ZA-V 52                                          | <del></del> |                                                                                                                |                                                                                                                                                                                                                                                                                                                                                                                                                                                                                                                                                                                                                                                                                                                                                                                                                                                                                                                                                                                                                                                                                                                                                                                                                                                                                                                                                                                                                                                                                                                                                                                                                                                                                                                                                                                                                                                                                                                                                                                                                                                                                                                               |
| 19                   | 060-065-100                 | Var 1320                                         | -           | No. 100 Aug. 100 Aug |                                                                                                                                                                                                                                                                                                                                                                                                                                                                                                                                                                                                                                                                                                                                                                                                                                                                                                                                                                                                                                                                                                                                                                                                                                                                                                                                                                                                                                                                                                                                                                                                                                                                                                                                                                                                                                                                                                                                                                                                                                                                                                                               |
| 20<br>21<br>22       | 060-066-130                 | Var 846                                          |             | *                                                                                                              |                                                                                                                                                                                                                                                                                                                                                                                                                                                                                                                                                                                                                                                                                                                                                                                                                                                                                                                                                                                                                                                                                                                                                                                                                                                                                                                                                                                                                                                                                                                                                                                                                                                                                                                                                                                                                                                                                                                                                                                                                                                                                                                               |
|                      | 060-066-320, 330            | X6E 2148                                         |             |                                                                                                                |                                                                                                                                                                                                                                                                                                                                                                                                                                                                                                                                                                                                                                                                                                                                                                                                                                                                                                                                                                                                                                                                                                                                                                                                                                                                                                                                                                                                                                                                                                                                                                                                                                                                                                                                                                                                                                                                                                                                                                                                                                                                                                                               |
|                      | 060-063-130, 140            | LLA 87-16, final 8-13-87, follows existing line  |             |                                                                                                                |                                                                                                                                                                                                                                                                                                                                                                                                                                                                                                                                                                                                                                                                                                                                                                                                                                                                                                                                                                                                                                                                                                                                                                                                                                                                                                                                                                                                                                                                                                                                                                                                                                                                                                                                                                                                                                                                                                                                                                                                                                                                                                                               |
| 23                   | 060-061-110                 | UP 87-14                                         |             |                                                                                                                |                                                                                                                                                                                                                                                                                                                                                                                                                                                                                                                                                                                                                                                                                                                                                                                                                                                                                                                                                                                                                                                                                                                                                                                                                                                                                                                                                                                                                                                                                                                                                                                                                                                                                                                                                                                                                                                                                                                                                                                                                                                                                                                               |
| 24                   | 060-067-010                 | VA 87-20 (lot I)                                 |             |                                                                                                                |                                                                                                                                                                                                                                                                                                                                                                                                                                                                                                                                                                                                                                                                                                                                                                                                                                                                                                                                                                                                                                                                                                                                                                                                                                                                                                                                                                                                                                                                                                                                                                                                                                                                                                                                                                                                                                                                                                                                                                                                                                                                                                                               |
| 25                   | 060-067-010                 | VA 87-21 (lot 2)                                 |             |                                                                                                                | A ANNUAL STREET, ST. OF STREET, ST. |
| 26                   | 060-067-030, 040            | LLA 87-27 (lots I & 2,) final 5-24-88            |             |                                                                                                                |                                                                                                                                                                                                                                                                                                                                                                                                                                                                                                                                                                                                                                                                                                                                                                                                                                                                                                                                                                                                                                                                                                                                                                                                                                                                                                                                                                                                                                                                                                                                                                                                                                                                                                                                                                                                                                                                                                                                                                                                                                                                                                                               |
| 27                   | 060-061-190ptn              | MA-OA 88-42, so. 50ft (lots 6, 7 & 8)            |             |                                                                                                                |                                                                                                                                                                                                                                                                                                                                                                                                                                                                                                                                                                                                                                                                                                                                                                                                                                                                                                                                                                                                                                                                                                                                                                                                                                                                                                                                                                                                                                                                                                                                                                                                                                                                                                                                                                                                                                                                                                                                                                                                                                                                                                                               |
| 28                   | 060-061-150                 | MA-OA 88-110, ref. Note # 13, LLA bet. 060 & 070 |             |                                                                                                                |                                                                                                                                                                                                                                                                                                                                                                                                                                                                                                                                                                                                                                                                                                                                                                                                                                                                                                                                                                                                                                                                                                                                                                                                                                                                                                                                                                                                                                                                                                                                                                                                                                                                                                                                                                                                                                                                                                                                                                                                                                                                                                                               |
|                      | 060-062-060, 070            | recorded 4-4-51, vol. 2048 p.447                 |             |                                                                                                                |                                                                                                                                                                                                                                                                                                                                                                                                                                                                                                                                                                                                                                                                                                                                                                                                                                                                                                                                                                                                                                                                                                                                                                                                                                                                                                                                                                                                                                                                                                                                                                                                                                                                                                                                                                                                                                                                                                                                                                                                                                                                                                                               |
| 29                   | 060-064-030                 | V 89-22                                          |             |                                                                                                                | *****                                                                                                                                                                                                                                                                                                                                                                                                                                                                                                                                                                                                                                                                                                                                                                                                                                                                                                                                                                                                                                                                                                                                                                                                                                                                                                                                                                                                                                                                                                                                                                                                                                                                                                                                                                                                                                                                                                                                                                                                                                                                                                                         |
| 30                   | 060-064-030                 | V 89-18                                          |             |                                                                                                                |                                                                                                                                                                                                                                                                                                                                                                                                                                                                                                                                                                                                                                                                                                                                                                                                                                                                                                                                                                                                                                                                                                                                                                                                                                                                                                                                                                                                                                                                                                                                                                                                                                                                                                                                                                                                                                                                                                                                                                                                                                                                                                                               |
| 31                   | 060-065-110                 | V 89-34                                          |             |                                                                                                                |                                                                                                                                                                                                                                                                                                                                                                                                                                                                                                                                                                                                                                                                                                                                                                                                                                                                                                                                                                                                                                                                                                                                                                                                                                                                                                                                                                                                                                                                                                                                                                                                                                                                                                                                                                                                                                                                                                                                                                                                                                                                                                                               |
| 32                   | 060-064-080                 | V 89-130                                         |             |                                                                                                                |                                                                                                                                                                                                                                                                                                                                                                                                                                                                                                                                                                                                                                                                                                                                                                                                                                                                                                                                                                                                                                                                                                                                                                                                                                                                                                                                                                                                                                                                                                                                                                                                                                                                                                                                                                                                                                                                                                                                                                                                                                                                                                                               |
| 33<br>34<br>35<br>36 | 060-065-100                 | V 89-143                                         |             |                                                                                                                |                                                                                                                                                                                                                                                                                                                                                                                                                                                                                                                                                                                                                                                                                                                                                                                                                                                                                                                                                                                                                                                                                                                                                                                                                                                                                                                                                                                                                                                                                                                                                                                                                                                                                                                                                                                                                                                                                                                                                                                                                                                                                                                               |
|                      | 060-063-100                 | V 90-31                                          |             |                                                                                                                |                                                                                                                                                                                                                                                                                                                                                                                                                                                                                                                                                                                                                                                                                                                                                                                                                                                                                                                                                                                                                                                                                                                                                                                                                                                                                                                                                                                                                                                                                                                                                                                                                                                                                                                                                                                                                                                                                                                                                                                                                                                                                                                               |
|                      | 060-061-160                 | V 90-15                                          |             |                                                                                                                |                                                                                                                                                                                                                                                                                                                                                                                                                                                                                                                                                                                                                                                                                                                                                                                                                                                                                                                                                                                                                                                                                                                                                                                                                                                                                                                                                                                                                                                                                                                                                                                                                                                                                                                                                                                                                                                                                                                                                                                                                                                                                                                               |
|                      | 060-061-170                 | V 90-69                                          |             |                                                                                                                |                                                                                                                                                                                                                                                                                                                                                                                                                                                                                                                                                                                                                                                                                                                                                                                                                                                                                                                                                                                                                                                                                                                                                                                                                                                                                                                                                                                                                                                                                                                                                                                                                                                                                                                                                                                                                                                                                                                                                                                                                                                                                                                               |
| 37                   | 060-061-190                 | V 90-70                                          |             |                                                                                                                | 1 1 1 1 1 1 1 1 1 1 1 1 1 1 1 1 1 1 1                                                                                                                                                                                                                                                                                                                                                                                                                                                                                                                                                                                                                                                                                                                                                                                                                                                                                                                                                                                                                                                                                                                                                                                                                                                                                                                                                                                                                                                                                                                                                                                                                                                                                                                                                                                                                                                                                                                                                                                                                                                                                         |