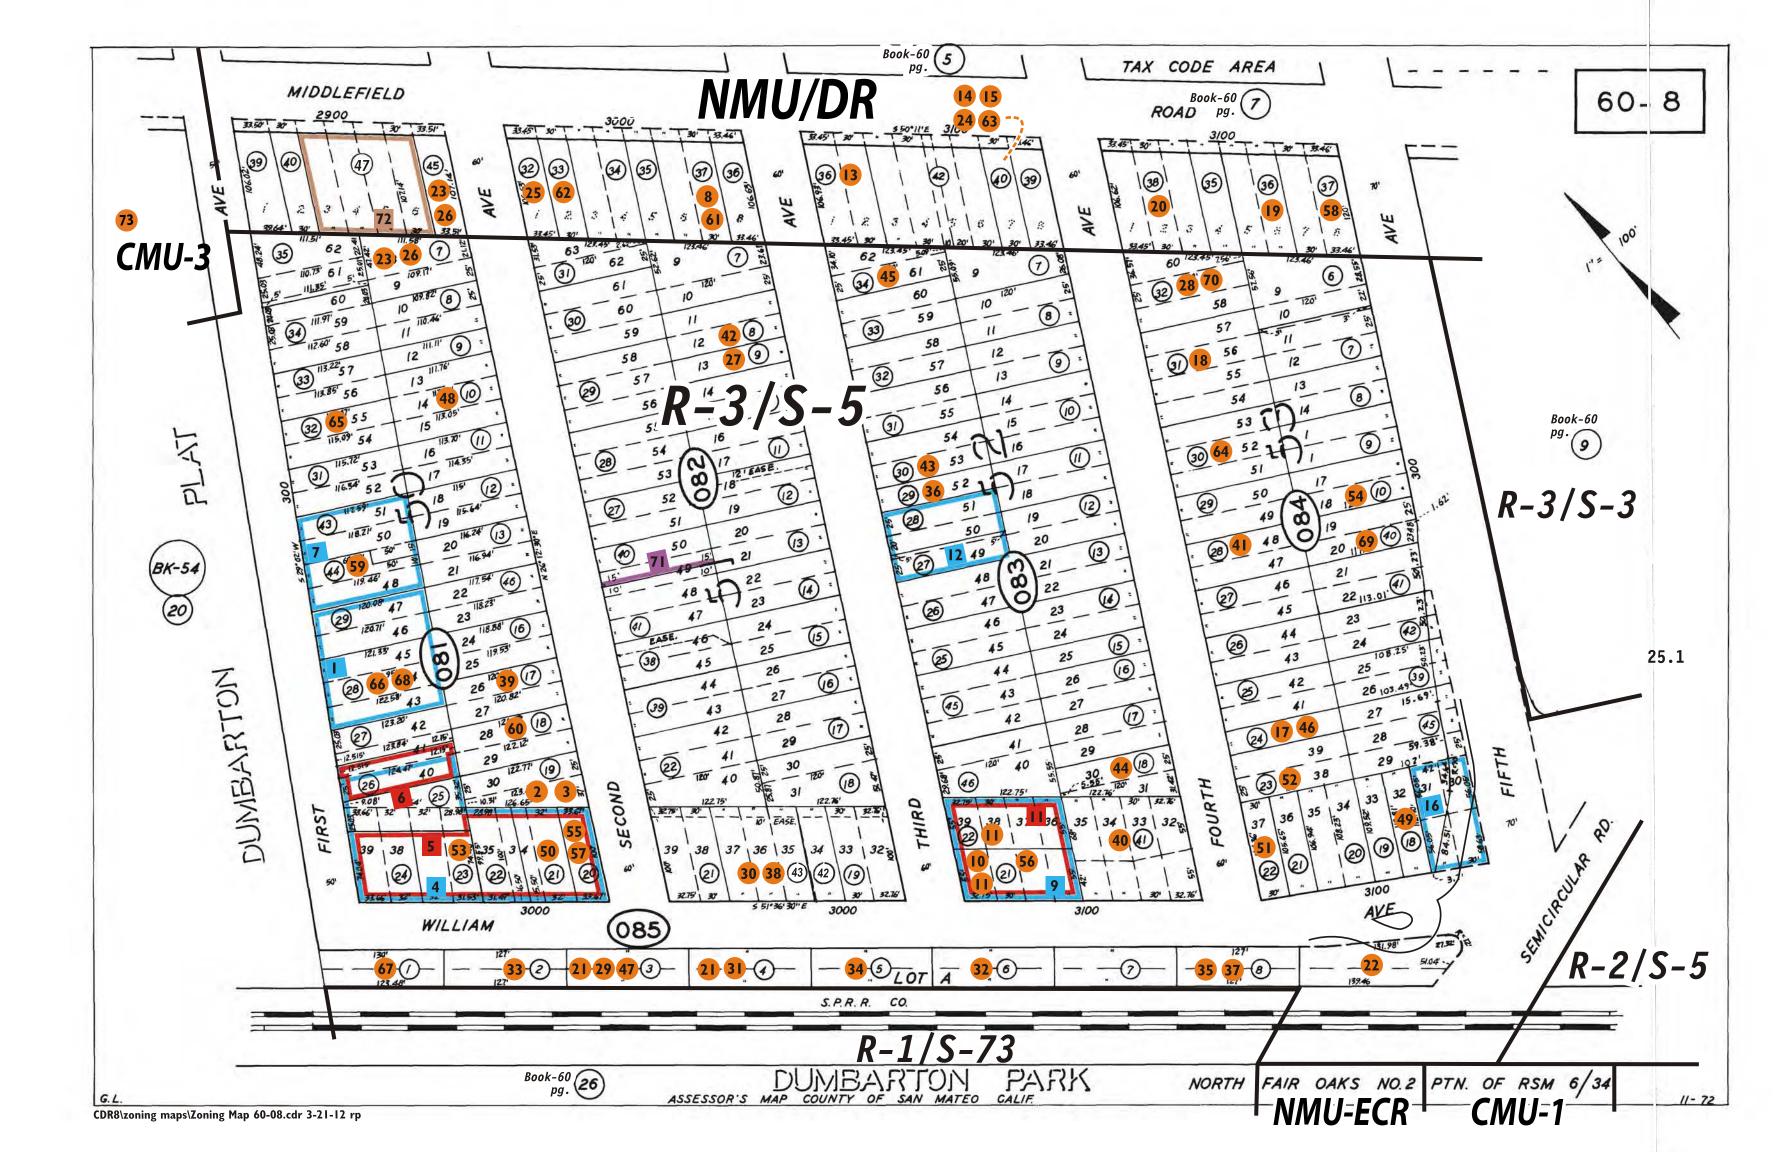

## REFERENCES AND NOTES

| Ref. No. | APN.                       | Notes                                                     | II Ref. No. | A.P.N.                                                          | Notes                                                                      |  |
|----------|----------------------------|-----------------------------------------------------------|-------------|-----------------------------------------------------------------|----------------------------------------------------------------------------|--|
|          | 060-081-470                | X6E 73                                                    | 43          | 060-083-300                                                     | V 89-77                                                                    |  |
| 2        | 060-081-190                | UP 1477                                                   | 44          | 060-083-180                                                     | V 89-131                                                                   |  |
| 3        | 060-081-190                | UP 1572                                                   | 45          | 060-083-340                                                     | V 89-132                                                                   |  |
| 4        | 060-081-200 to 250, 260ptn | X6E 550                                                   | 46          | 060-084-240                                                     | V 89-134                                                                   |  |
| 5        | 060-081-200 to 240         | X6E 585                                                   | 47          | 060-085-030                                                     | V 89-167                                                                   |  |
| 6        | 060-081-260                | X6E 1452                                                  | 48          | 060-081-100                                                     | V 89-17                                                                    |  |
| 7        | 060-081-430, 440           | X6E 2366                                                  | 49          | 060-084-180                                                     | V 89-193                                                                   |  |
| 8        | 060-082-370                | UP 1569                                                   | 50          | 060-081-210                                                     | V 89-220                                                                   |  |
| 9        | 060-083-021, 220           | X6E 396                                                   | 51          | 060-084-220                                                     | V 89-210                                                                   |  |
| 10       | 060-083-210                | Var 723                                                   | 52          | 060-084-230                                                     | V 89-211                                                                   |  |
| 1        | 060-083-210, 220           | X6E 546                                                   | 53          | 060-081-230                                                     | V 89-231                                                                   |  |
| 12       | 060-083-270, 280           | X6E 2046                                                  | 54          | 060-084-100                                                     | V 90-50                                                                    |  |
| 13       | 060-083-360                | UP 1900                                                   | 55          | 060-081-200                                                     | V 90-89                                                                    |  |
| 14       | 060-083-400                | Var 1006                                                  | 56          | 060-083-210                                                     | MA-OA 90-43                                                                |  |
| 15       | 060-083-400                | UP 1812                                                   | 57          | 060-081-200                                                     | V 90-97                                                                    |  |
| 16       | 060-084-450ptn             | X6E 144                                                   | 58          | 060-084-370                                                     | V 90-130                                                                   |  |
| 17       | 060-084-240                | VA 33-76                                                  | 59          | 060-081-440                                                     | V 90-142                                                                   |  |
| 18       | 060-084-310                | Exc to off-street parking                                 | 60          | 060-081-180                                                     | V 90-146                                                                   |  |
| 19       | 060-084-360                | Parking except # 63                                       | 61          | 060-082-370                                                     | V 90-153                                                                   |  |
| 20       | 060-084-380                | UP 1542                                                   | 62          | 060-082-330                                                     | V 90-154                                                                   |  |
| 21)      | 060-085-030, 040           | Var 166                                                   | 63          | 060-083-400                                                     | V 90-156                                                                   |  |
| 22       | 060-085-110                | Parcel purchased by County for 5th Ave Caltrain over pass | 64          | 060-084-300                                                     | V 90-161                                                                   |  |
| 23       | 060-081-070, 450           | V 86-63                                                   | 65          | 060-081-320                                                     | V 90-205                                                                   |  |
| 24       | 060-083-400                | MA-OA 88-86                                               | 66          | 060-081-280                                                     | V 90-266                                                                   |  |
| 25       | 060-082-320                | V 88-69                                                   | 67          | 060-085-010                                                     | V 90-278                                                                   |  |
| 26       | 060-081-070, 450           | V 88-90                                                   | 68          | 060-081-280                                                     | V 90-280                                                                   |  |
| 27       | 060-082-090                | V 89-4                                                    | 69          | 060-084-400                                                     | MNA 91-0005                                                                |  |
| 28       | 060-084-320                | V 89-55                                                   | 70          | 060-084-320                                                     | V 91-46                                                                    |  |
| 29       | 060-085-030                | V 89-57                                                   | 71          | 060-082-400, 410                                                | LLA 95-0009, 9-11-95                                                       |  |
| 30       | 060-082-430                | V 89-58                                                   | 72          | 060-081-470                                                     | Merger, PLN 2005-00501 Doc. # 2006-057384 CONF 4-19-06                     |  |
| 31       | 060-085-040                | V 89-59                                                   | 73          | As indicated                                                    | Rezoning - BOS Ordinance #4815 efective 08-22-2019 ; C-2/NFO/S-1/DR and    |  |
| 32       | 060-085-060                | V 89-60                                                   |             |                                                                 | C-2/NFO/S-7/DR rezoned to CMU-3 - note previous rezoning of C-1/S-1 at 5th |  |
| 33       | 060-085-020                | V 89-61                                                   |             |                                                                 | R-3/S-5 and along Fair Oaks to both NMU-ECR and CMU-1                      |  |
| 34       | 060-085-050                | V 89-63                                                   |             |                                                                 |                                                                            |  |
| 35       | 060-085-080                | V 89-64                                                   |             |                                                                 |                                                                            |  |
| 36       | 060-083-290                | V 89-70                                                   |             |                                                                 |                                                                            |  |
| 37       | 060-085-080                | V 89-71                                                   |             |                                                                 |                                                                            |  |
| 38       | 060-082-430                | V 89-72                                                   |             | * 71                                                            | Norday autanta applias aplicas dangter (minimum lat                        |  |
| 39       | 060-081-170                | V 89-73                                                   |             | * The S-1 Overlay criteria applies only to density (minimum lot |                                                                            |  |
| 40       | 060-083-410                | V 89-74                                                   |             | area per dw                                                     | relling unit); C 1/NFO District Regs provide for all                       |  |
| 41       | 060-084-280                | V 89-75                                                   |             | other development standards.                                    |                                                                            |  |
| 42       | 060-082-080                | V 89-76                                                   |             |                                                                 |                                                                            |  |