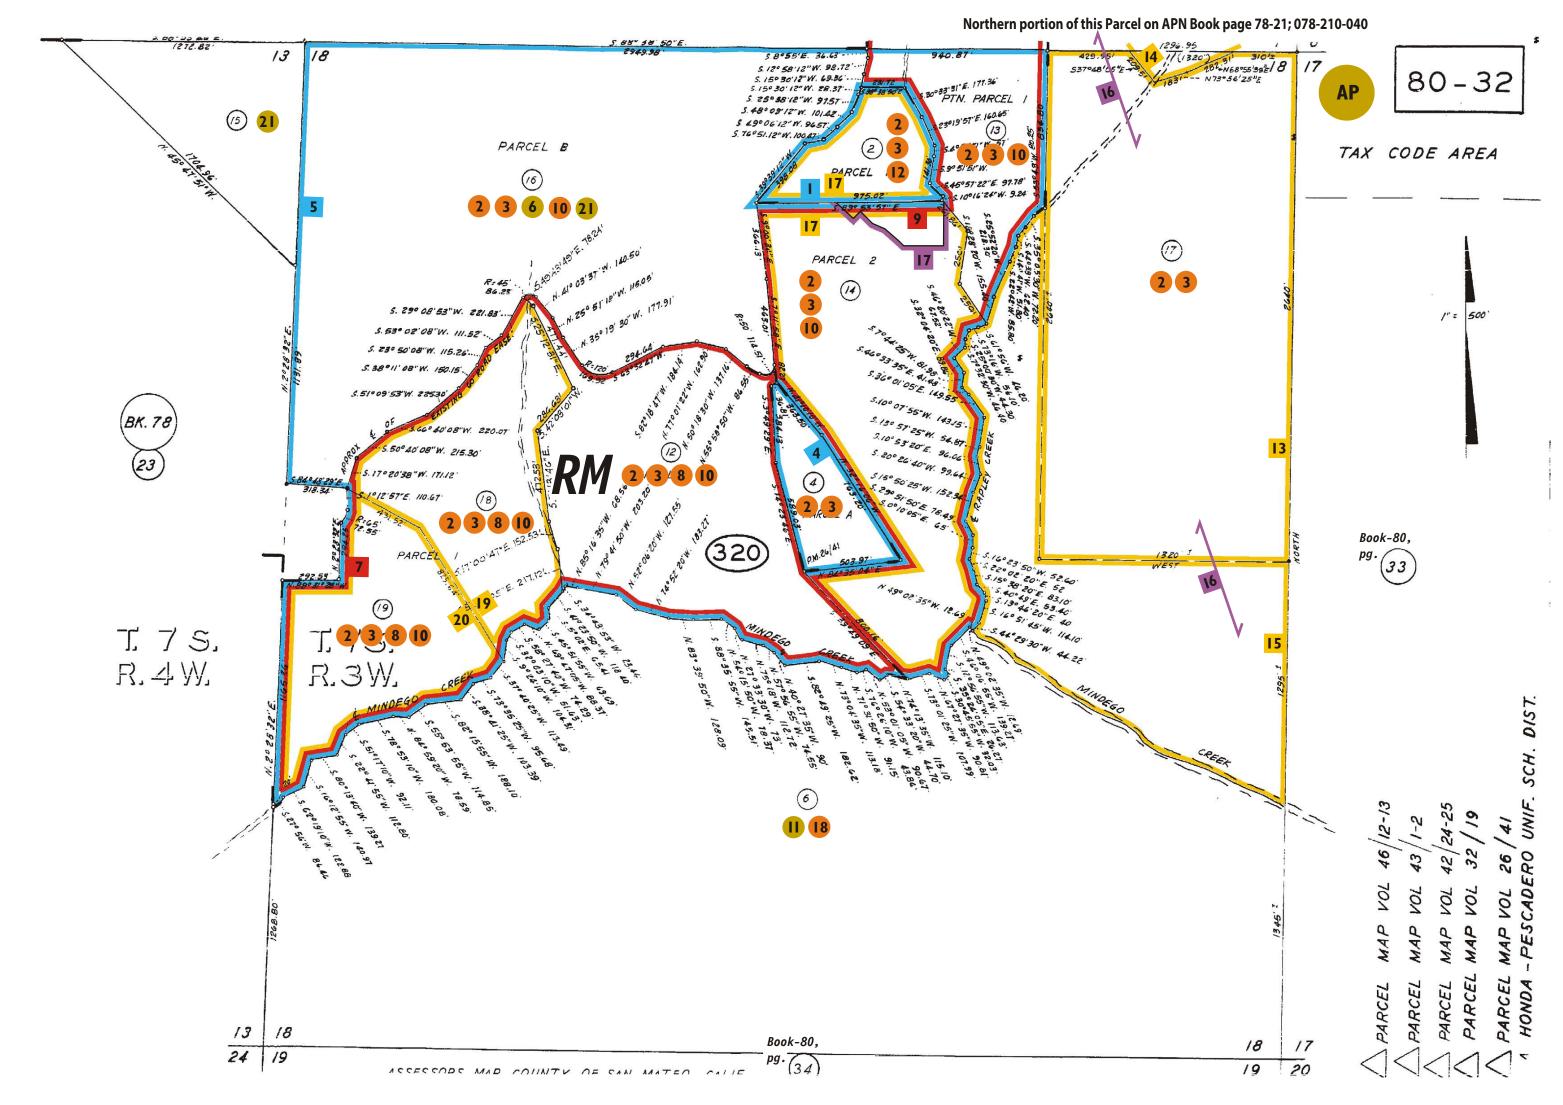

## REFERENCES AND NOTES

| Ref. No. | AP.N.                          | Notes                                                              | Ref. No. | A.P.N. | Notes |
|----------|--------------------------------|--------------------------------------------------------------------|----------|--------|-------|
| 1        | 080-320-020                    | SMN 78-60 (Vol. 46; Pg. 12/13; 3/14/79)                            |          |        |       |
| 2        | 080-320-020, 040, 120, 130,    | X6E 2411 & X6E 2648, disapproved 1963                              |          |        |       |
|          | 140ptn, 160; 078-190-080 to    |                                                                    |          |        |       |
|          | 100; 078-200-030, 040, 060     |                                                                    |          |        |       |
|          | 078-210-040; 078-230-060, 070  |                                                                    |          |        |       |
| 3        | 080-320-020, 040, 120 to 140,  | MA-OA 84-88                                                        |          |        |       |
|          | 160, 170ptn to 190;            |                                                                    |          |        |       |
|          | 078-190-020ptn & 070 to 130;   |                                                                    |          |        |       |
|          | 078-200-040;                   |                                                                    | -2       |        |       |
|          | 078-210-030, 040; 078-220-020  |                                                                    |          |        |       |
|          | 078-230-010, 040, 060, 070     |                                                                    |          |        |       |
| 4        | 080-320-040                    | X6E 3037                                                           |          |        |       |
| 5        | 080-320-120 to 140, 160, 180,  | X6E 3280, 6-25-76                                                  | 1 2 W    |        |       |
|          | 190; 078-210-040;              |                                                                    |          | 3 2    |       |
|          | 078-230-060, 070               |                                                                    |          |        |       |
| 6        | 080-320-160                    | AP 77-10, McFarland (150 & -160)                                   |          |        |       |
| 7        | 080-320-120, 180, 190          | SMN 76-75                                                          |          |        |       |
| 8        | 080-320-120, 180, 190          | SP 83-I                                                            |          |        |       |
| 9        | 080-320-130, 140; 078-210-040  | SMN 76-82                                                          |          |        |       |
| 10       | 080-320-120 to 140, 160,180,   | X6E 3253, withdrawn 5-2-74                                         |          |        |       |
|          | 190; 078-210-040; 078-230-060, |                                                                    |          |        |       |
|          | 070                            |                                                                    |          |        |       |
|          | 080-320-060; 080-340-010       | AP 66-56, true; Notice of non-renewal. Doc. # 2008-131697, 12-5-08 |          |        |       |
|          |                                | contract expires 12-31-2018 (PLN 2008-00421)                       | ¥        | ×      |       |
| 12       | 080-320-020                    | RMD 90-3                                                           |          |        |       |
| 13       | 080-320-170ptn                 | COC 98-0009, Type A, 2-25-99 PLN 1999-00144                        |          |        |       |
| 14       | 080-320-170ptn; 078-210-340,   | COC, Type A, PLN 1999-00144, 3-23-99                               |          |        |       |
|          | 360, 370                       |                                                                    |          |        |       |
| 15       | 080-320-170ptn                 | COC 98-0008 Type A, 2-25-99, PLN 1999-00144                        |          |        |       |
| 16       | 080-320-100, 170ptn;           | LLA, PLN 1999-00144, 1-26-01                                       |          |        |       |
| 17       | 078-210-150, 160               | LLA, PLN 2007-00510, 4-16-08 (Adjust bounding of SMN 78-60)        |          |        |       |
| 18       | 080-320-020, 140; 080-320-060  | Notice of non-renewal. Doc. # 2008-131697, 12-5-08 on AP 66-56,    |          |        |       |
|          |                                | contract expires 12-31-2018, PLN 2008-00421                        |          |        |       |
| 19       | 080-320-180                    | COC, Type B, PLN 2010-00316 Doc. # 2011-050213 CONF, 05-03-11CC    |          |        |       |
| 20       | 080-320-190                    | COC, Type B, PLN 2010-00316 dOC. # 2011-050212 CONF, 05-03-11CC    |          |        |       |
| 21       | 080-320-150, 160               | Wm. Act non-renewal contract will fully expire on Dec. 31, 2020    |          |        |       |
|          |                                | PLN 2010-00407 Doc. # 2011-110518 CONF, 9-23-11 WC                 |          | 100    |       |
|          |                                |                                                                    |          |        |       |
|          |                                |                                                                    |          |        |       |
|          |                                |                                                                    |          |        |       |
|          |                                |                                                                    |          |        |       |
|          |                                |                                                                    |          |        |       |