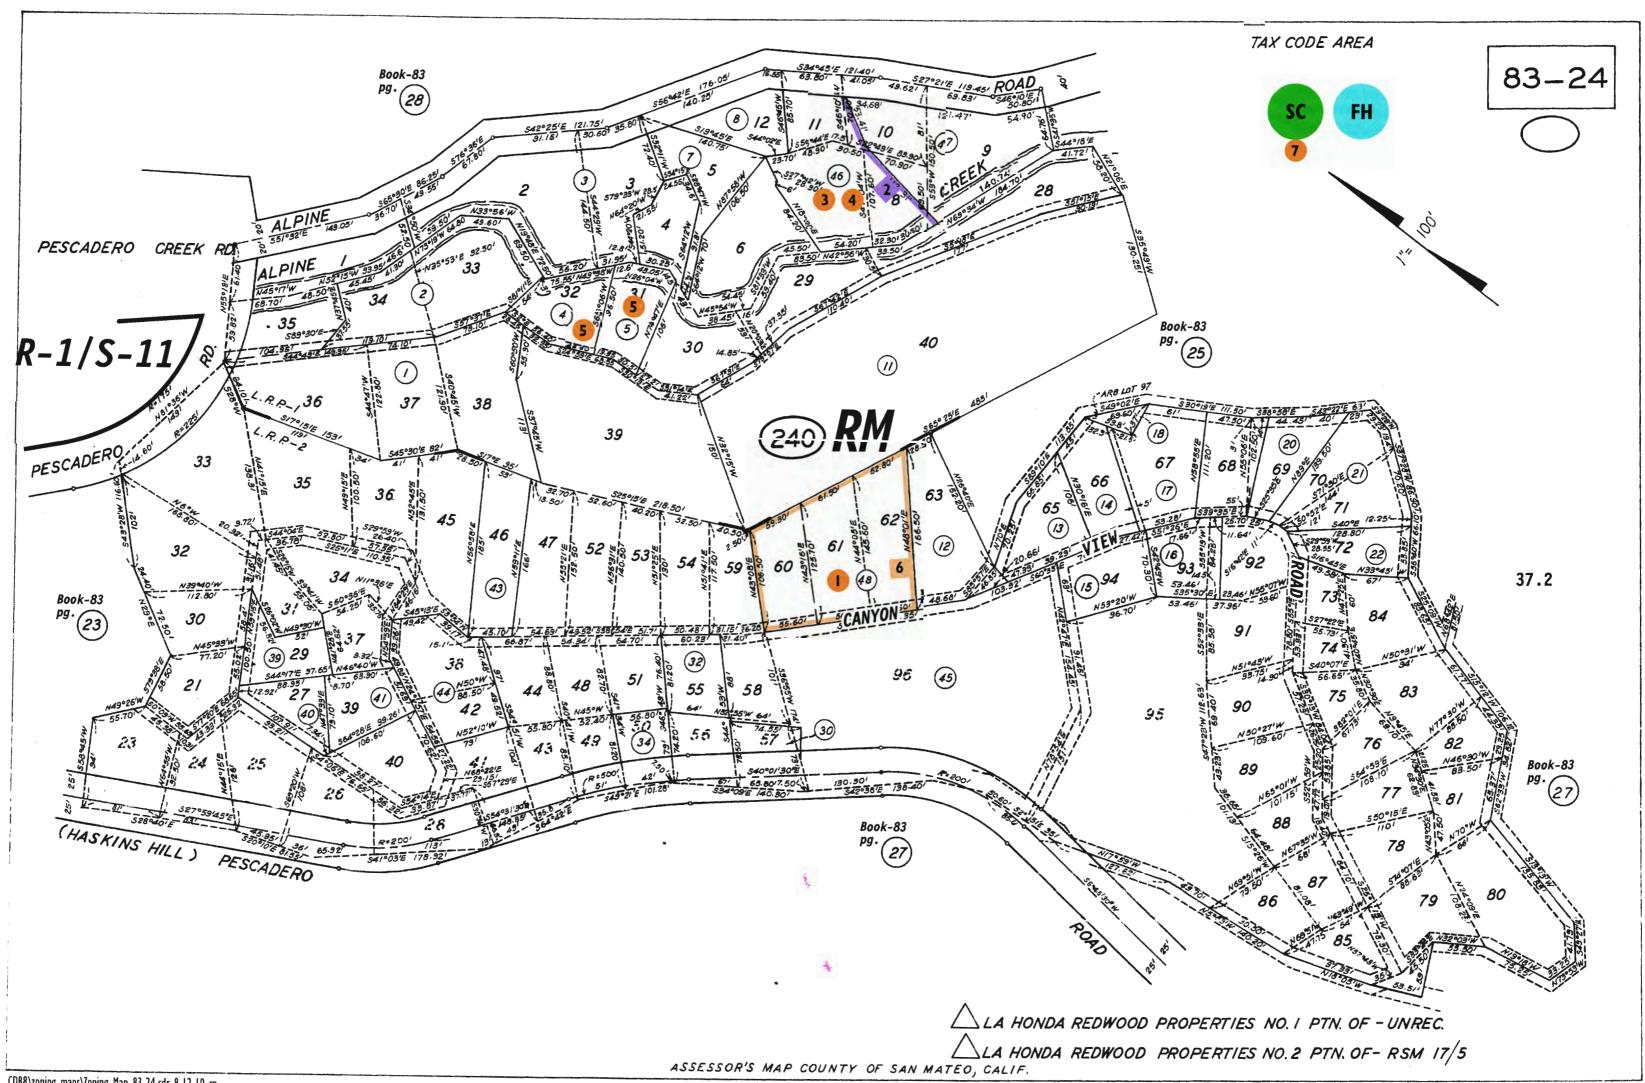

## REFERENCES AND NOTES

| Ref. No. | A.P.N.          | Notes                                                                            | Ref. No. | A.P.N.   | Notes |
|----------|-----------------|----------------------------------------------------------------------------------|----------|----------|-------|
|          | 083-240-480 80  | VA.ZA-V 1-75                                                                     |          |          |       |
| 2        | 083-240-460,470 | LLA 85-18                                                                        |          |          |       |
| (3)      | 083-240-460     | MA-0A 86-78<br>RMD 90-11                                                         |          |          |       |
| · 4      | 083-240-460     | RMD 90-11                                                                        |          | ·        |       |
| 5        | 083-240-040 050 | MNA 91-0095<br>MIS 97-0006, 8-28-97.<br>Within Pescadero Rd+ Alpine Rd. Co. S.C. |          |          |       |
| [6]      | 083-240-480     | MIS 97-0006 8-28-97.                                                             |          |          |       |
| 7        | ALL             | Within Pescadero Rd. + Alpine Rd. Co. S.C.                                       |          |          |       |
|          |                 |                                                                                  |          |          |       |
|          |                 |                                                                                  |          |          |       |
|          |                 |                                                                                  |          |          |       |
|          |                 |                                                                                  |          |          |       |
|          |                 |                                                                                  |          |          |       |
|          |                 |                                                                                  |          |          |       |
|          |                 |                                                                                  |          | ·        |       |
|          |                 |                                                                                  |          |          |       |
|          |                 |                                                                                  |          |          |       |
|          |                 |                                                                                  |          |          |       |
|          |                 |                                                                                  |          |          |       |
|          |                 |                                                                                  |          |          |       |
|          |                 |                                                                                  |          |          |       |
|          |                 |                                                                                  |          |          |       |
|          |                 |                                                                                  |          |          |       |
|          |                 |                                                                                  |          |          |       |
|          |                 |                                                                                  |          |          |       |
|          |                 |                                                                                  |          |          |       |
| M        |                 |                                                                                  |          |          |       |
|          |                 |                                                                                  |          |          | ·     |
|          |                 |                                                                                  |          |          | ·     |
|          |                 |                                                                                  |          |          |       |
|          |                 |                                                                                  |          |          |       |
|          |                 |                                                                                  |          |          |       |
|          | v.              | ,                                                                                |          |          |       |
|          |                 |                                                                                  |          |          |       |
|          | ,               |                                                                                  |          |          | ·     |
|          |                 |                                                                                  |          |          |       |
|          |                 |                                                                                  |          |          |       |
|          |                 |                                                                                  |          |          |       |
|          |                 |                                                                                  |          |          |       |
|          |                 |                                                                                  |          |          |       |
|          |                 |                                                                                  |          | 3        |       |
|          |                 |                                                                                  |          |          |       |
|          |                 |                                                                                  |          | 3        |       |
|          |                 |                                                                                  | L        | <u> </u> | L     |