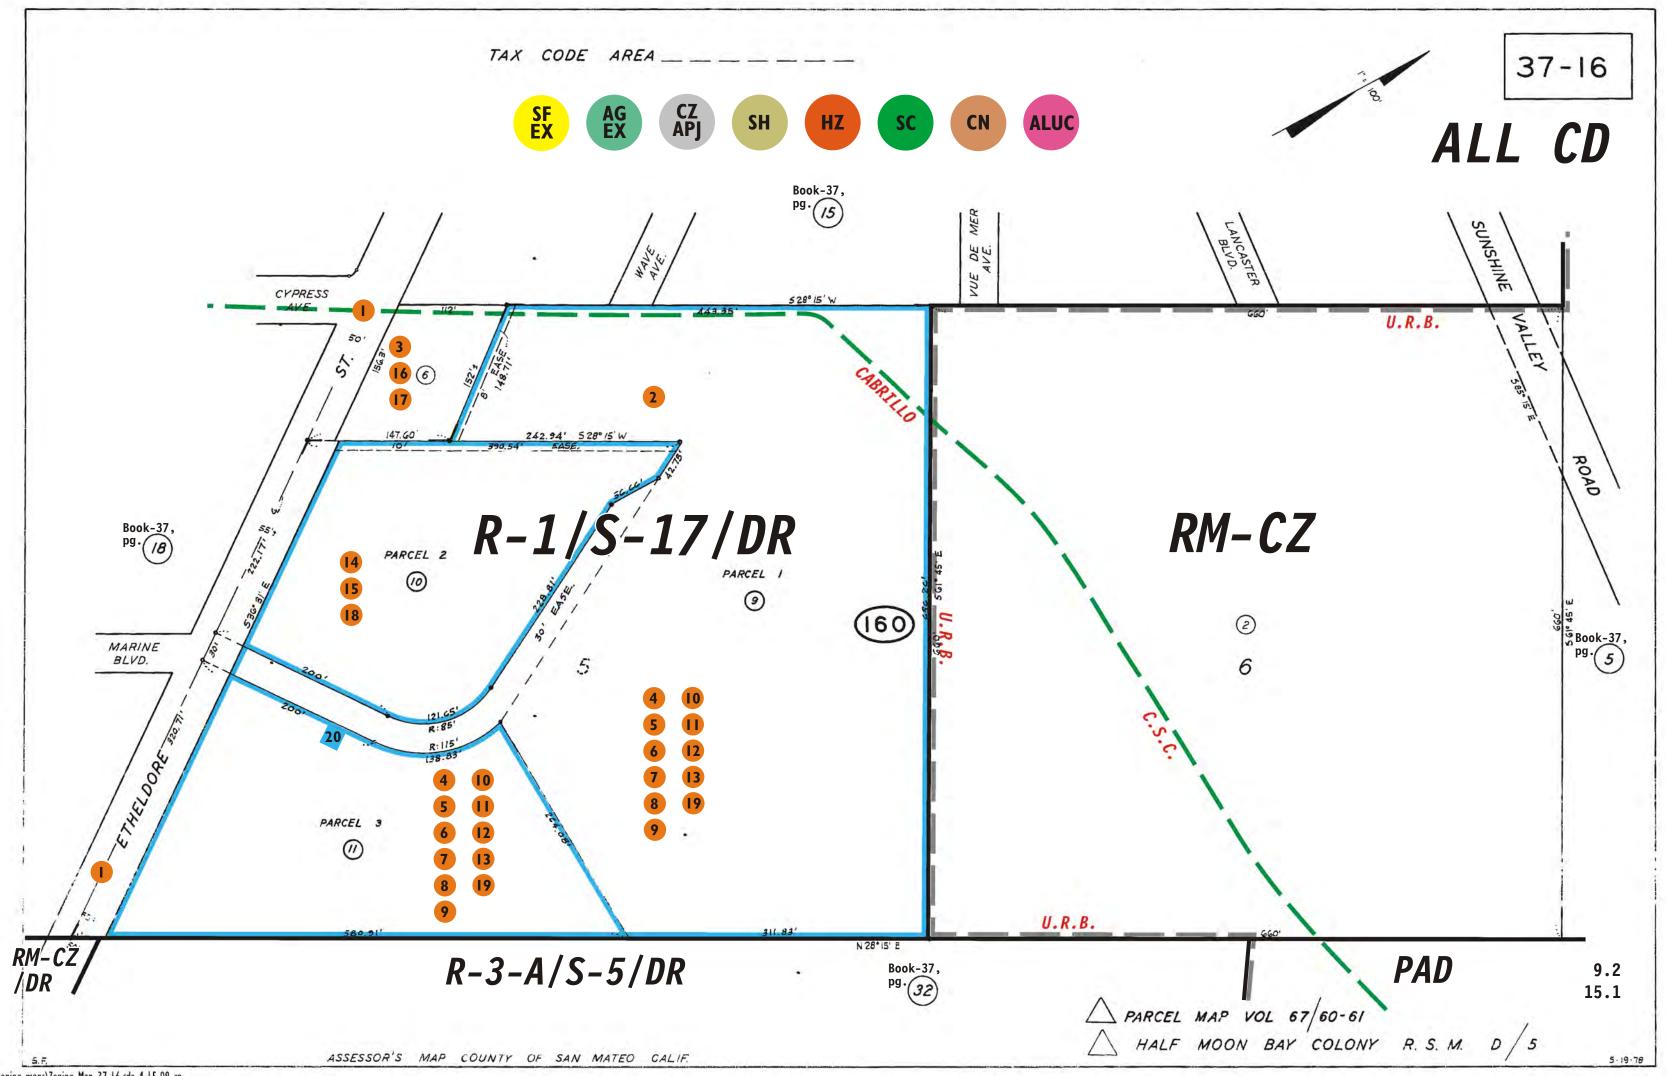

## REFERENCES AND NOTES

| Ref. No. | A.P.N.                | Notes                                 | Ref. No. | A.P.N. | Notes |
|----------|-----------------------|---------------------------------------|----------|--------|-------|
|          | 037-160               | Etheldore to be widened to 60ft       |          |        |       |
| 2        | 037-160-090           | MA-OA 84-19                           |          |        |       |
| 3        | 037-160-060           | UP 46-74                              |          |        |       |
| 4        | 037-160-090, 110      | UP 1886                               |          |        |       |
| 5        | 037-160-090, 110      | Amend. UP 2036                        |          |        |       |
| 6        | 037-160-090, 110      | UP 2221                               |          |        |       |
| 7        | 037-160-090, 110      | On-site grading, 10-26-69             |          |        |       |
| 8        | 037-160-090, 110      | UP 2265                               |          |        |       |
| 9        | 037-160-090, 110      | UP 2408                               |          |        |       |
| 10       | 037-160-090, 110      | UP 2473                               |          |        |       |
|          | 037-160-090, 110      | Goldthorp Conv. Hosp.                 |          |        |       |
| 12       | 037-160-090, 110      | ZA-UP 46-74 (see 060, same?)          |          |        |       |
| 13       | 037-160-090, 110      | One legal site, N.E.H. 1-9-78         |          |        |       |
| 14       | 037-160-100           | UP 35-74 (includes 1992 DR/CDP files) |          |        |       |
| 15       | 037-160-100           | St. Catherine's Hosp.                 |          |        |       |
| 16       | 037-160-060           | MA-OA 85-102                          |          |        |       |
| 17       | 037-160-060           | V 87-6                                |          |        |       |
| 18       | 037-160-100           | MA-OA 90-8                            |          |        |       |
| 19       | 037-160-090, 110      | MNA 91-0041                           |          |        |       |
| 20       | 037-160-090, 100, 110 | SMN 92-0003, 7-11-94. CDP 92-0023.    |          |        |       |
|          |                       |                                       |          |        |       |
|          |                       |                                       |          |        |       |
|          |                       |                                       |          |        |       |
|          |                       |                                       |          |        |       |
|          |                       | ·                                     |          |        |       |
|          |                       |                                       |          |        |       |
|          |                       |                                       |          |        |       |
|          |                       |                                       |          | ·      |       |
|          |                       |                                       |          |        |       |
|          |                       |                                       |          |        |       |
|          |                       |                                       |          |        |       |
|          |                       |                                       |          |        |       |
|          |                       |                                       |          |        |       |
|          |                       | ·                                     |          |        |       |
|          |                       |                                       |          |        |       |
|          |                       |                                       |          |        |       |
|          |                       |                                       |          |        |       |
|          |                       |                                       |          |        |       |
|          |                       |                                       |          |        |       |
|          |                       |                                       |          |        |       |
|          |                       |                                       |          |        |       |
|          |                       |                                       |          |        |       |