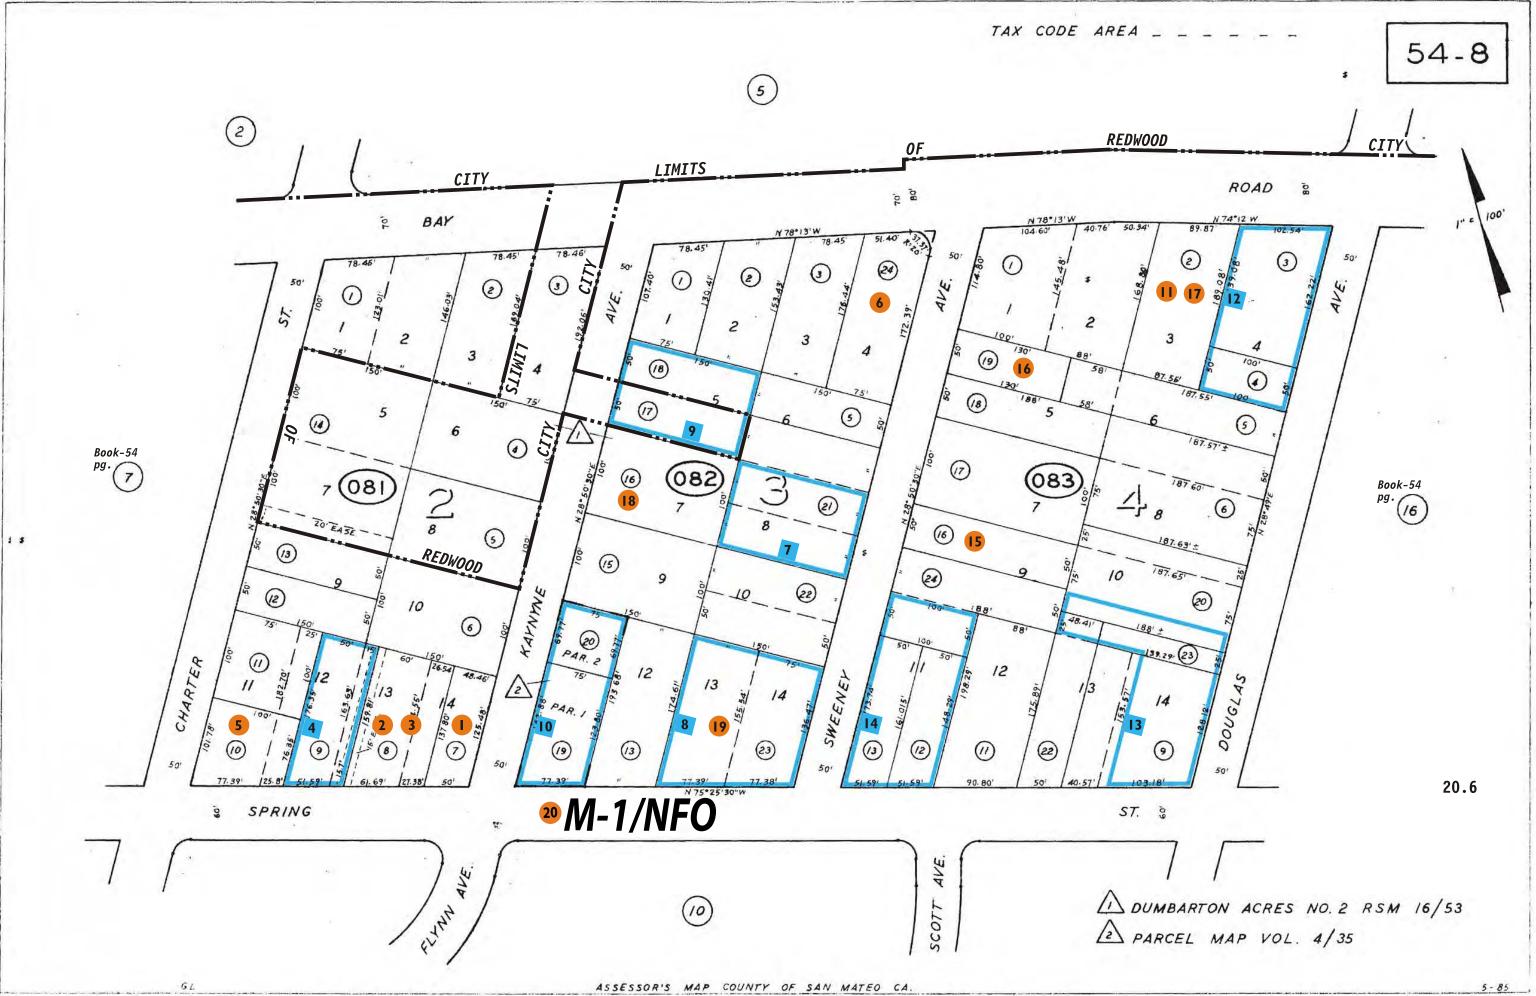

## REFERENCES AND NOTES

| Ref, No. | AP.N.                           | Notes                                                                     | Ref. No. | A.P.N. | Notes |
|----------|---------------------------------|---------------------------------------------------------------------------|----------|--------|-------|
|          | 054-081-070                     | MA-OA 83-34                                                               |          |        |       |
| 2        | 054-081-080                     | UP 52-76                                                                  |          |        |       |
| 3        | 054-081-080                     | MA-OA 84-89                                                               |          |        |       |
| 4        | 054-081-080, 090                | X6E 743 (080 not outlined on hang map)                                    |          |        |       |
| 5        | 054-081-100                     | ZA-UP 55-74                                                               |          |        |       |
| 6        | 054-082-240                     | UP 1469                                                                   |          |        |       |
| 7        | 054-082-210 ptn                 | X6E 168 (lot 8 only)                                                      |          |        |       |
| 8        | 054-082-230                     | X6E 185                                                                   |          |        |       |
| 9        | 054-082-170, 180                | X6E 937 (170 is in Redwood City)                                          |          |        |       |
| 10       | 054-082-190, 200                | X6E 2953                                                                  |          |        |       |
|          | 054-083-020                     | Parking lot, 6 spaces, 2566 Bay Rd                                        |          |        |       |
| 12       | 054-083-030, 040                | X6E 1285                                                                  |          |        |       |
| 13       | 054-083-ptns 090, 200, 220, 230 | X6E 1566                                                                  |          |        |       |
| 14       | 054-083-120, 130 ptn; 240       | X6E 14                                                                    |          |        |       |
| 15       | 054-083-160                     | UP 2049                                                                   |          |        |       |
| 16       | 054-083-190                     | Legal, Bk. 1285 p.297, 7-19-46                                            |          |        |       |
| 17       | 054-083-020                     | MA-OA 89-41                                                               |          |        |       |
| 18       | 054-082-160                     | MNA 91-0010                                                               |          |        |       |
| 19       | 054-082-230                     | MNA 91-0103                                                               |          |        |       |
| 20       | As indicated                    | Rezoning - BOS Ordinance #4815 efective 08-22-2019 M-1 rezoned to M-1/NFO |          |        |       |
|          |                                 |                                                                           |          |        |       |
|          |                                 |                                                                           |          |        |       |
|          |                                 |                                                                           |          |        |       |
|          |                                 |                                                                           |          |        |       |
|          |                                 |                                                                           |          |        |       |
|          |                                 |                                                                           |          |        |       |
|          |                                 |                                                                           |          |        |       |
|          |                                 |                                                                           |          |        |       |
|          |                                 |                                                                           |          |        |       |
|          |                                 |                                                                           |          |        |       |
|          |                                 |                                                                           |          |        |       |
| 0        | station translate metal.        | AAMAD CO.                                                                 |          |        |       |
|          |                                 |                                                                           |          |        |       |
|          |                                 |                                                                           |          |        |       |
|          |                                 |                                                                           |          |        |       |
|          |                                 |                                                                           |          |        |       |
|          |                                 |                                                                           |          |        |       |
|          |                                 |                                                                           |          |        |       |
|          |                                 |                                                                           |          |        |       |
|          |                                 |                                                                           |          |        |       |
|          |                                 |                                                                           |          |        |       |
|          |                                 |                                                                           |          |        |       |