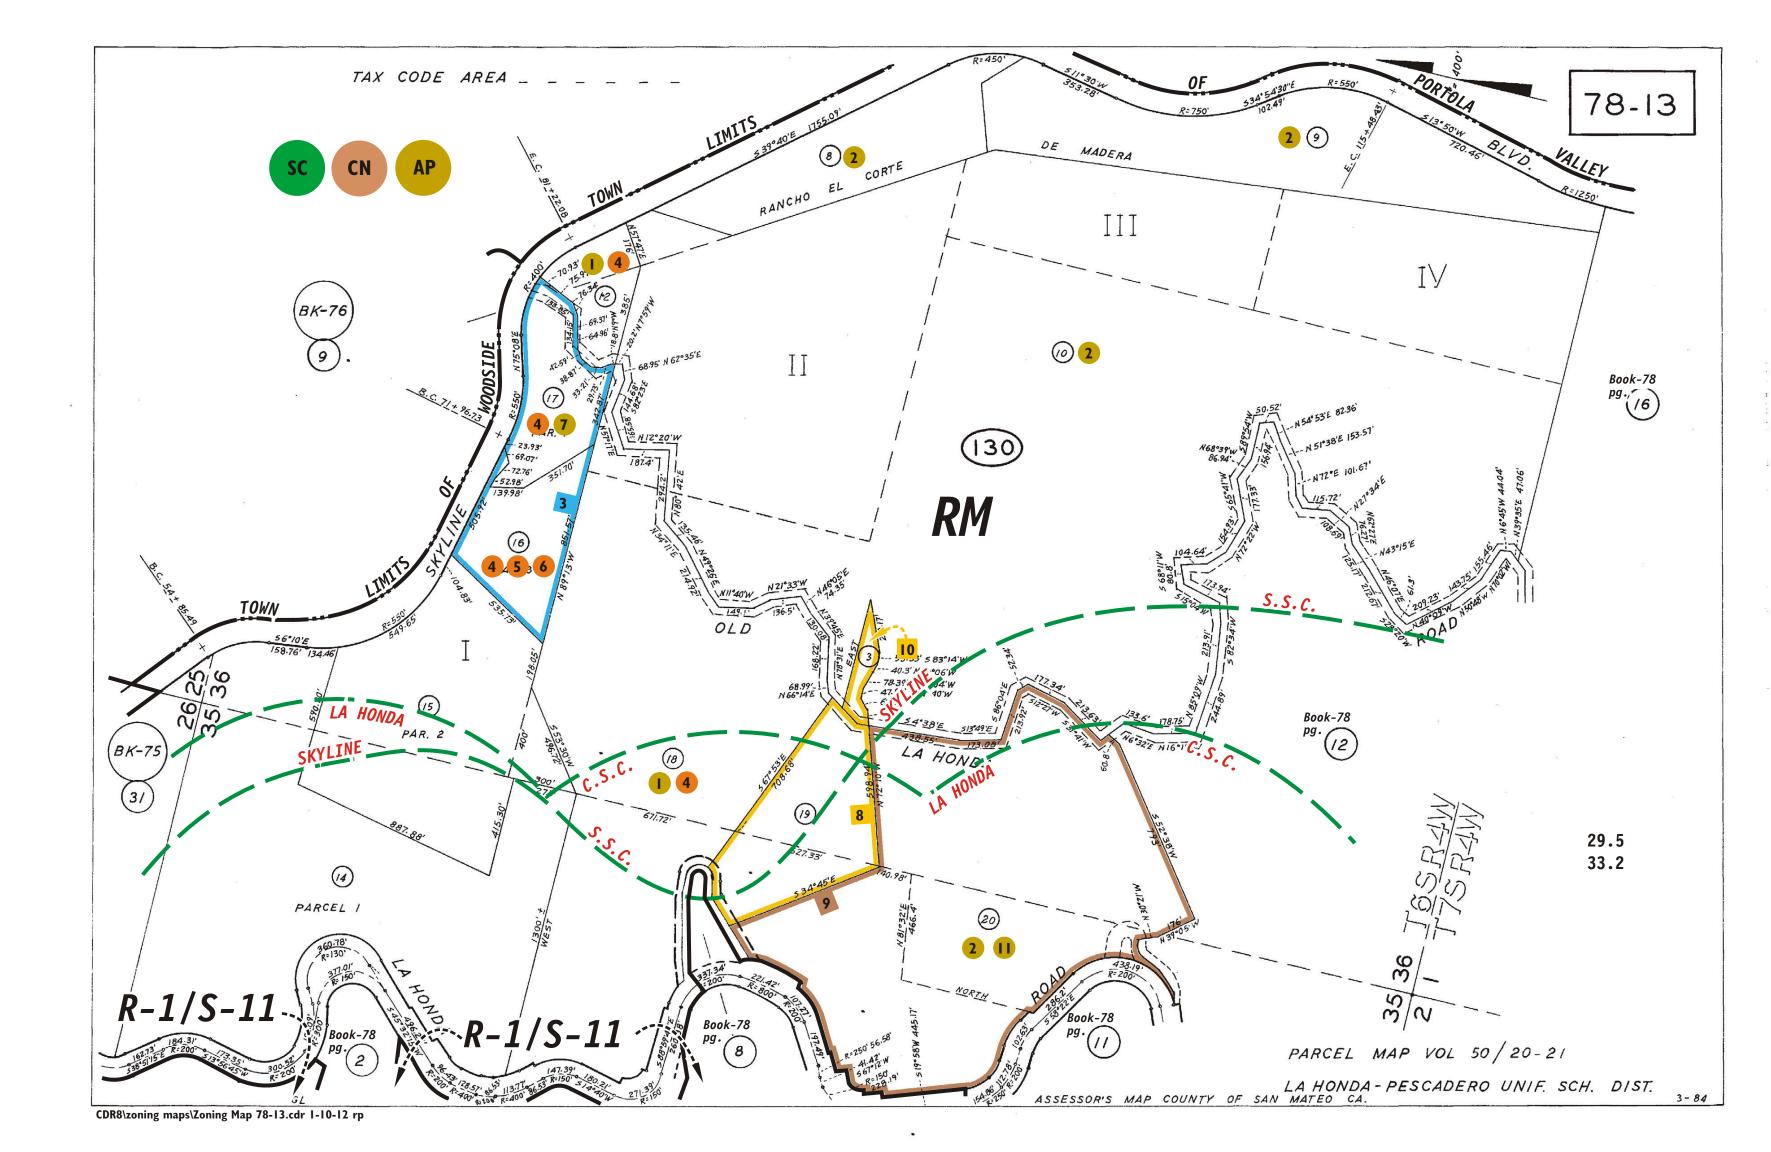

## REFERENCES AND NOTES

| Ref. No.    | AP.N.                     | Notes                                                                  | Ref. No. | A.P.N.                                | Notes                                 |
|-------------|---------------------------|------------------------------------------------------------------------|----------|---------------------------------------|---------------------------------------|
|             | 078-130-120, 180          | AP 72-15                                                               |          | -                                     |                                       |
| 2           | 078-130-080 thru 100, 200 | AP 66-12                                                               |          |                                       |                                       |
|             | 078-110-040; 078-150-010  |                                                                        |          |                                       |                                       |
|             | 078-160-020, 030, 040     |                                                                        |          |                                       |                                       |
|             | 078-170-030 thru 060      |                                                                        |          |                                       |                                       |
|             | 078-190-020               |                                                                        |          |                                       | <u></u>                               |
| 3           | 078-130-160, 170          | SMN 77-6 (Also new APNS 078-300-010, 060, 070)                         |          |                                       | , , , , , , , , , , , , , , , , , , , |
| 4           | 078-130-120, 160-180      | Meetings regarding these parcels; notify Ms. June Genis, III, La       |          |                                       |                                       |
|             | 078-300-010, 060, 07      | Honda Rd., Woodside, (H) 851-7664 or (W) 723-4422, or                  | 1        |                                       |                                       |
|             |                           | Richard Benster, La Honda Vista, Mutual Water Company                  |          |                                       |                                       |
| 5           | 078-130-160               | MA-OA 88-43                                                            |          |                                       |                                       |
| 6           | 078-130-160               | "Exempt from AR as per George Miller"                                  |          |                                       |                                       |
| 7           | 078-130-170               | AP 90-3, GP 90-9, RMD 90-9                                             |          |                                       |                                       |
| 8           | 078-130-190               | COC 91-0007                                                            |          |                                       |                                       |
| 9           | 078-130-200; 078-110-040  | MERGER, MIS 93-0005, 9-23-93                                           |          |                                       |                                       |
| 10          | 078-130-030               | COC 98-0005, Type A, recorded 9-24-98                                  |          |                                       |                                       |
|             | 078-130-200               | Wm. Act non-renewal contract will fully expire on Dec. 31. 2020        |          |                                       |                                       |
|             |                           | PLN 2010-00407, Doc. # 2011-110518 CONF, 9-23-11 WC                    |          |                                       |                                       |
| 12          | 078-130-200               | 12/9/14 - BOS WM Act Appeal Denied. WM Act Contract expires 12/31/2020 |          |                                       |                                       |
|             | 6,6 136 266               |                                                                        |          |                                       |                                       |
|             |                           |                                                                        |          |                                       |                                       |
|             |                           |                                                                        |          |                                       |                                       |
|             |                           |                                                                        |          |                                       |                                       |
|             |                           |                                                                        |          |                                       |                                       |
|             |                           |                                                                        |          | <u> </u>                              |                                       |
|             |                           |                                                                        |          |                                       |                                       |
|             |                           |                                                                        |          |                                       |                                       |
|             |                           |                                                                        |          |                                       |                                       |
| -           |                           |                                                                        |          |                                       |                                       |
|             |                           |                                                                        |          | · · · · · · · · · · · · · · · · · · · |                                       |
| <del></del> |                           |                                                                        |          |                                       |                                       |
|             |                           |                                                                        |          |                                       |                                       |
|             |                           |                                                                        |          |                                       |                                       |
|             |                           |                                                                        |          |                                       |                                       |
|             |                           |                                                                        |          |                                       |                                       |
|             |                           |                                                                        |          |                                       |                                       |
| ļ           |                           |                                                                        |          |                                       |                                       |
|             |                           |                                                                        |          |                                       |                                       |
| ,           |                           |                                                                        |          |                                       |                                       |
|             |                           |                                                                        |          |                                       |                                       |
|             |                           |                                                                        |          |                                       |                                       |
|             |                           |                                                                        |          |                                       |                                       |
|             |                           |                                                                        |          |                                       |                                       |